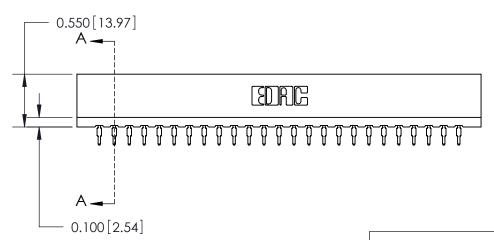

THIS IS A C.A.D. GENERATED DRAWING DO NOT MAKE MANUAL REVISIONS TO MASTER.

ORIGINAL

Contact Information
560-P.C. Tail, Make Before Break(MBB) - Tail LG.=.190(4.83)
.156" (3.96mm) Contact Spacing x .200" (5.08mm) Row Spacing

0.420 [10.67] Card Slot 0.550 13.97 0.300 [7.62]

717 Series Ultra-Mate Card Edge Connector - Press Fit

Part Number: 717-050-560-201

YOUR CONNECTION TO QUALITY & SERVICE

**EDAC INC** TORONTO, ONTARIO CANADA