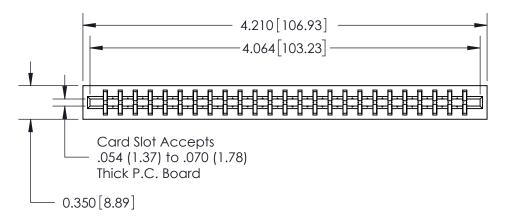

THIS IS A C.A.D. GENERATED DRAWING DO NOT MAKE MANUAL REVISIONS TO MASTER.

ORIGINAL

Contact Information
560-P.C. Tail, Make Before Break(MBB) - Tail LG.=.190(4.83)
.156" (3.96mm) Contact Spacing x .200" (5.08mm) Row Spacing

0.420 [10.67] Card Slot 0.550 13.97 0.300 [7.62]

717 Series Ultra-Mate Card Edge Connector - Press Fit

Part Number: 717-050-560-201

YOUR CONNECTION TO QUALITY & SERVICE

**EDAC INC** TORONTO, ONTARIO CANADA