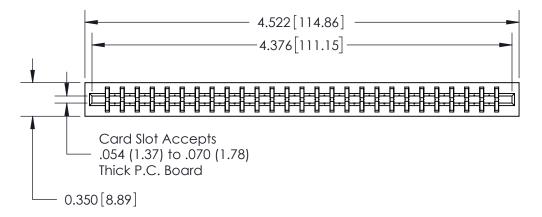

0.550[13.97] 0.100 [2.54]

0.420 [10.67] Card Slot 0.550 13.97 0.300 [7.62]

717 Series Ultra-Mate Card Edge Connector - Press Fit

Part Number: 717-054-560-201

YOUR CONNECTION TO QUALITY & SERVICE

**EDAC INC** TORONTO, ONTARIO CANADA