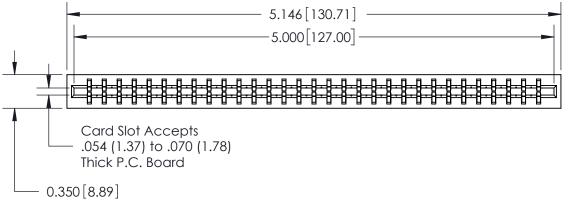

THIS IS A C.A.D. GENERATED DRAWING DO NOT MAKE MANUAL REVISIONS TO MASTER.

ISSUE NUMBER

ORIGINAL

Contact Information
541-Wire Wrap, Regular Point - Tail LG.=.750(19.05)
.156" (3.96mm) Contact Spacing x .200" (5.08mm) Row Spacing

0.550[13.97] 0.100 [2.54]

Note: MBB switching contacts assembled in specified positions are available on request. 717 Series Ultra-Mate Card Edge Connector - Press Fit

Part Number: 717-062-541-201

YOUR CONNECTION TO QUALITY & SERVICE