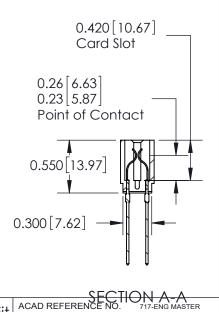

0.550[13.97] 0.100 [2.54]

Note: MBB switching contacts assembled in specified positions are available on request. 717 Series Ultra-Mate Card Edge Connector - Press Fit

Part Number: 717-062-541-201

YOUR CONNECTION TO QUALITY & SERVICE