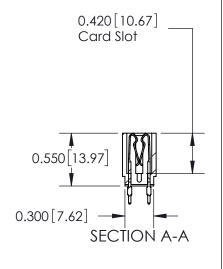

THIS IS A C.A.D. GENERATED DRAWING DO NOT MAKE MANUAL REVISIONS TO MASTER.

ORIGINAL

Contact Information
560-P.C. Tail, Make Before Break(MBB) - Tail LG.=.190(4.83)
.156" (3.96mm) Contact Spacing x .200" (5.08mm) Row Spacing

Note: MBB switching contacts assembled in specified positions are available on request. 717 Series Ultra-Mate Card Edge Connector - Press Fit

Part Number: 717-062-560-201

YOUR CONNECTION TO QUALITY & SERVICE