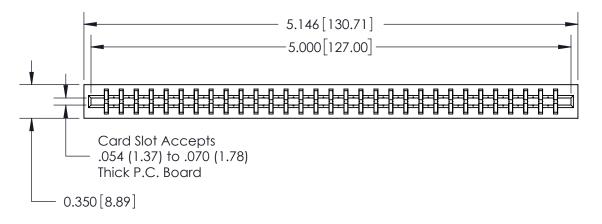

THIS IS A C.A.D. GENERATED DRAWING DO NOT MAKE MANUAL REVISIONS TO MASTER.

ORIGINAL

Contact Information
560-P.C. Tail, Make Before Break(MBB) - Tail LG.=.190(4.83)
.156" (3.96mm) Contact Spacing x .200" (5.08mm) Row Spacing

Note: MBB switching contacts assembled in specified positions are available on request. 717 Series Ultra-Mate Card Edge Connector - Press Fit

Part Number: 717-062-560-201

YOUR CONNECTION TO QUALITY & SERVICE