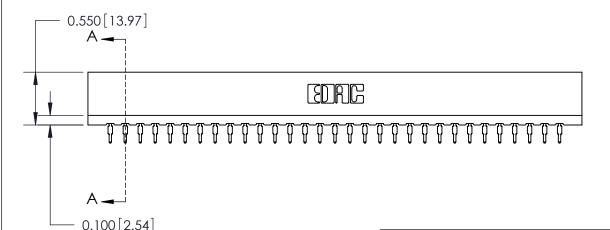

THIS IS A C.A.D. GENERATED DRAWING DO NOT MAKE MANUAL REVISIONS TO MASTER.

ORIGINAL

Contact Information
560-P.C. Tail, Make Before Break(MBB) - Tail LG.=.190(4.83)
.156" (3.96mm) Contact Spacing x .200" (5.08mm) Row Spacing

Note: MBB switching contacts assembled in specified positions are available on request. 717 Series Ultra-Mate Card Edge Connector - Press Fit

Part Number: 717-062-560-201

YOUR CONNECTION TO QUALITY & SERVICE