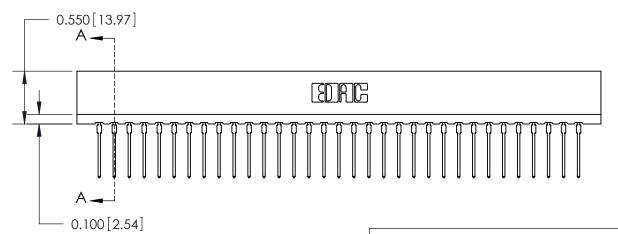

ORIGINAL

Contact Information
540-Wire Wrap, Regular Point - Tail LG.=.560(14.22)
.156" (3.96mm) Contact Spacing x .200" (5.08mm) Row Spacing

717 Series Ultra-Mate Card Edge Connector - Press Fit

Part Number: 717-066-540-201