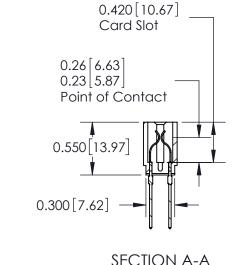

ORIGINAL

Contact Information
540-Wire Wrap, Regular Point - Tail LG.=.560(14.22)
.156" (3.96mm) Contact Spacing x .200" (5.08mm) Row Spacing

717 Series Ultra-Mate Card Edge Connector - Press Fit

Part Number: 717-066-540-201