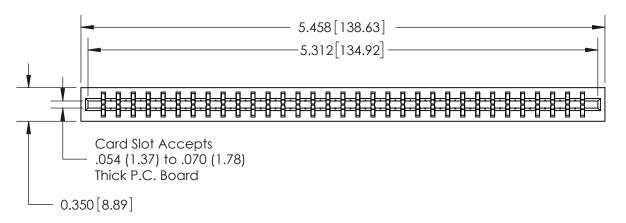

ORIGINAL

Contact Information
540-Wire Wrap, Regular Point - Tail LG.=.560(14.22)
.156" (3.96mm) Contact Spacing x .200" (5.08mm) Row Spacing

717 Series Ultra-Mate Card Edge Connector - Press Fit

Part Number: 717-066-540-201