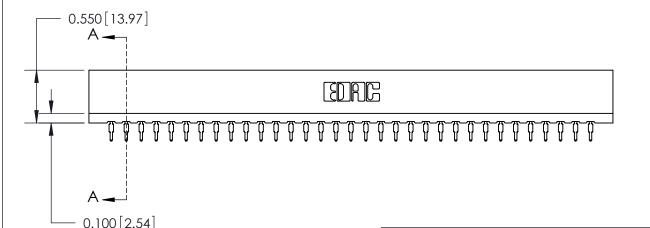

THIS IS A C.A.D. GENERATED DRAWING DO NOT MAKE MANUAL REVISIONS TO MASTER.

ORIGINAL

Contact Information
560-P.C. Tail, Make Before Break(MBB) - Tail LG.=.190(4.83)
.156" (3.96mm) Contact Spacing x .200" (5.08mm) Row Spacing