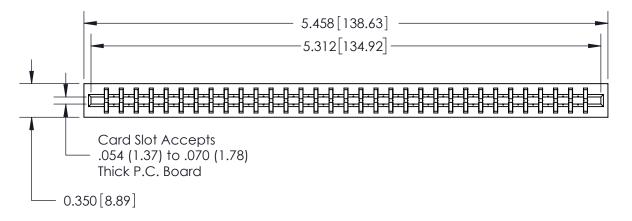

THIS IS A C.A.D. GENERATED DRAWING DO NOT MAKE MANUAL REVISIONS TO MASTER.

ORIGINAL

Contact Information
560-P.C. Tail, Make Before Break(MBB) - Tail LG.=.190(4.83)
.156" (3.96mm) Contact Spacing x .200" (5.08mm) Row Spacing