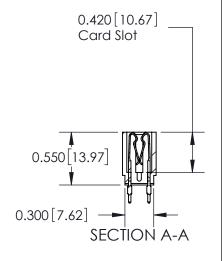

THIS IS A C.A.D. GENERATED DRAWING DO NOT MAKE MANUAL REVISIONS TO MASTER.

ORIGINAL

Contact Information
560-P.C. Tail, Make Before Break(MBB) - Tail LG.=.190(4.83)
.156" (3.96mm) Contact Spacing x .200" (5.08mm) Row Spacing