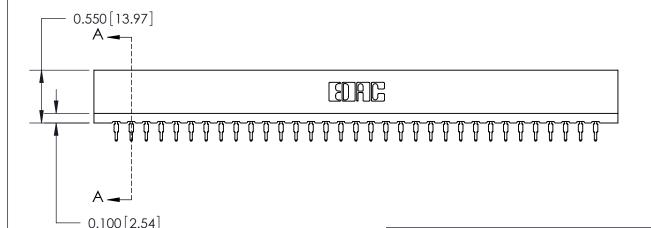

Contact Information
560-P.C. Tail, Make Before Break(MBB) - Tail LG.=.190(4.83)
.156" (3.96mm) Contact Spacing x .200" (5.08mm) Row Spacing

Note: MBB switching contacts assembled in specified positions are available on request. 717 Series Ultra-Mate Card Edge Connector - Press Fit ACAD REFERENCE NO. 717-ENG MASTER Part Number: 717-066-560-206