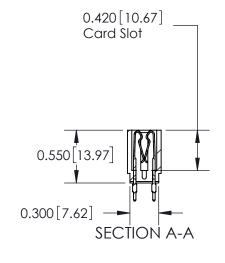

Contact Information
560-P.C. Tail, Make Before Break(MBB) - Tail LG.=.190(4.83)
.156" (3.96mm) Contact Spacing x .200" (5.08mm) Row Spacing

Note: MBB switching contacts assembled in specified positions are available on request. 717 Series Ultra-Mate Card Edge Connector - Press Fit ACAD REFERENCE NO. 717-ENG MASTER Part Number: 717-066-560-206