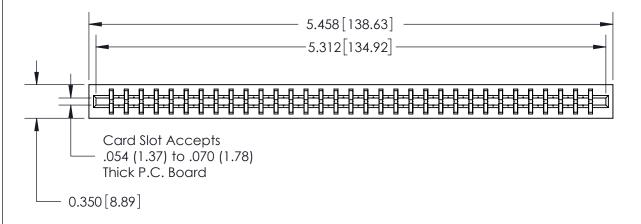

Contact Information
560-P.C. Tail, Make Before Break(MBB) - Tail LG.=.190(4.83)
.156" (3.96mm) Contact Spacing x .200" (5.08mm) Row Spacing

Note: MBB switching contacts assembled in specified positions are available on request. 717 Series Ultra-Mate Card Edge Connector - Press Fit ACAD REFERENCE NO. 717-ENG MASTER Part Number: 717-066-560-206