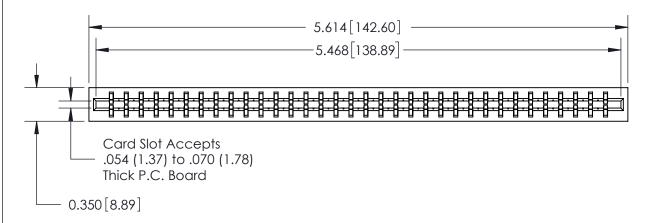

## SECTION A-A

717 Series Ultra-Mate Card Edge Connector - Press Fit

Part Number: 717-068-540-201

YOUR CONNECTION TO QUALITY & SERVICE

**EDAC INC** TORONTO, ONTARIO CANADA

THESE DRAWINGS AND SPECIFICATIONS ARE THE PROPERTY OF EDAC INC., AND SHALL NOT BE REPRODUCED, OR COPIED OR USED AS THE BASIS FOR THE MANUFACTURE OR SALE OF APPARATUS WITHOUT WRITTEN PERMISSION.