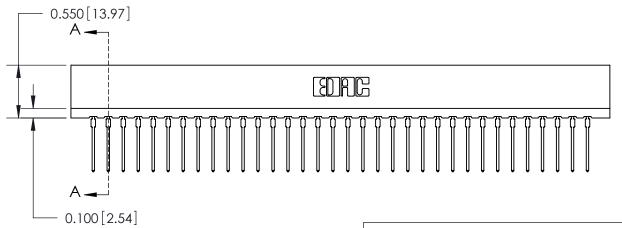

## Contact Information 540-Wire Wrap, Regular Point - Tail LG.=.560(14.22) .156" (3.96mm) Contact Spacing x .200" (5.08mm) Row Spacing