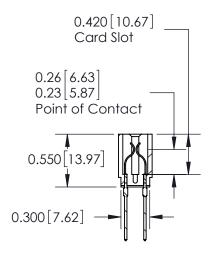

## Contact Information 540-Wire Wrap, Regular Point - Tail LG.=.560(14.22) .156" (3.96mm) Contact Spacing x .200" (5.08mm) Row Spacing