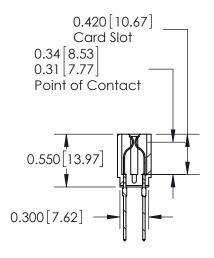

ORIGINAL

Contact Information
545-Wire Wrap, High Point - Tail LG.=.560(14.22)
.156" (3.96mm) Contact Spacing x .200" (5.08mm) Row Spacing

## SECTION A-A

717 Series Ultra-Mate Card Edge Connector - Press Fit

Part Number: 717-068-545-201

YOUR CONNECTION TO QUALITY & SERVICE

**EDAC INC** TORONTO, ONTARIO CANADA

THESE DRAWINGS AND SPECIFICATIONS ARE THE PROPERTY OF EDAC INC., AND SHALL NOT BE REPRODUCED, OR COPIED OR USED AS THE BASIS FOR THE MANUFACTURE OR SALE OF APPARATUS WITHOUT WRITTEN PERMISSION.