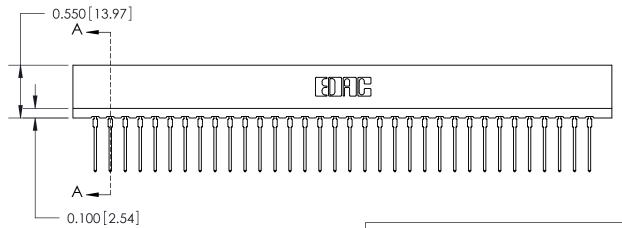

ORIGINAL

Contact Information
545-Wire Wrap, High Point - Tail LG.=.560(14.22)
.156" (3.96mm) Contact Spacing x .200" (5.08mm) Row Spacing

## SECTION A-A

717 Series Ultra-Mate Card Edge Connector - Press Fit

Part Number: 717-068-545-201

YOUR CONNECTION TO QUALITY & SERVICE

**EDAC INC** TORONTO, ONTARIO CANADA

THESE DRAWINGS AND SPECIFICATIONS ARE THE PROPERTY OF EDAC INC., AND SHALL NOT BE REPRODUCED, OR COPIED OR USED AS THE BASIS FOR THE MANUFACTURE OR SALE OF APPARATUS WITHOUT WRITTEN PERMISSION.