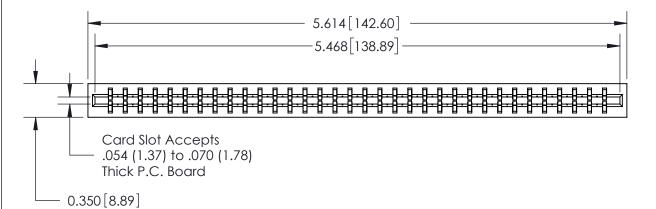

ORIGINAL

Contact Information
545-Wire Wrap, High Point - Tail LG.=.560(14.22)
.156" (3.96mm) Contact Spacing x .200" (5.08mm) Row Spacing

## SECTION A-A

717 Series Ultra-Mate Card Edge Connector - Press Fit

Part Number: 717-068-545-201

YOUR CONNECTION TO QUALITY & SERVICE

**EDAC INC** TORONTO, ONTARIO CANADA

THESE DRAWINGS AND SPECIFICATIONS ARE THE PROPERTY OF EDAC INC., AND SHALL NOT BE REPRODUCED, OR COPIED OR USED AS THE BASIS FOR THE MANUFACTURE OR SALE OF APPARATUS WITHOUT WRITTEN PERMISSION.