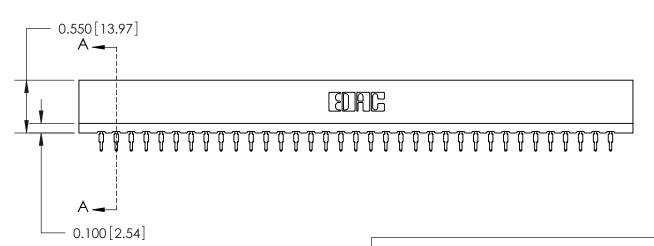

ORIGINAL

Contact Information
525-P.C. Tail, High Point - Tail LG.=.190(4.83)
.156" (3.96mm) Contact Spacing x .200" (5.08mm) Row Spacing

Note: MBB switching contacts assembled in specified positions are available on request. 717 Series Ultra-Mate Card Edge Connector - Press Fit