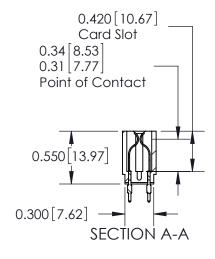

ORIGINAL

Contact Information
525-P.C. Tail, High Point - Tail LG.=.190(4.83)
.156" (3.96mm) Contact Spacing x .200" (5.08mm) Row Spacing

Note: MBB switching contacts assembled in specified positions are available on request. 717 Series Ultra-Mate Card Edge Connector - Press Fit