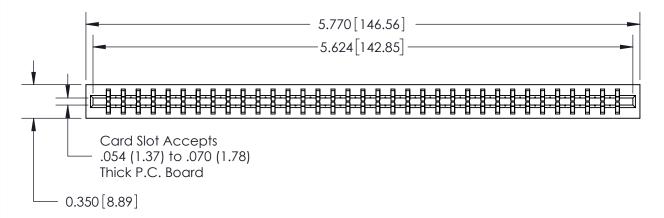

ORIGINAL

Contact Information
525-P.C. Tail, High Point - Tail LG.=.190(4.83)
.156" (3.96mm) Contact Spacing x .200" (5.08mm) Row Spacing

Note: MBB switching contacts assembled in specified positions are available on request. 717 Series Ultra-Mate Card Edge Connector - Press Fit