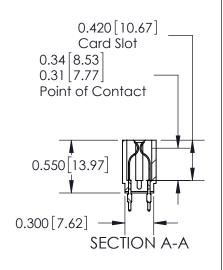

Note: MBB switching contacts assembled in specified positions are available on request.

Thick P.C. Board

0.350[8.89]

| 717 Series Ultra-Mate Card Edge Connector - Press Fit |                                                                   | ACAE |
|-------------------------------------------------------|-------------------------------------------------------------------|------|
| _                                                     |                                                                   | DRAV |
| Part Number: 717-070-525-206                          |                                                                   | CHE  |
| EDAC INC                                              | THESE DRAWINGS AND SPECIFICATIONS ARE THE PROPERTY OF EDAC INCAND | SCAL |
| TORONTO, ONTARIO CANADA                               | SHALL NOT BE REPRODUCED, OR COPIED OR USED AS THE BASIS FOR THE   | DRAW |