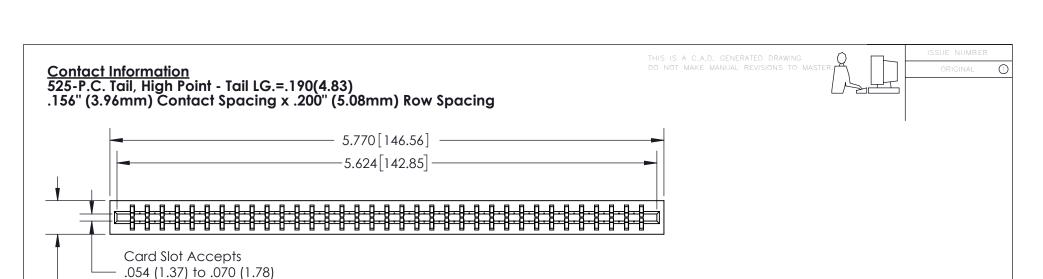

Note: MBB switching contacts assembled in specified positions are available on request.

Thick P.C. Board

0.350[8.89]

| 717 Series Ultra-Mate Card Edge Connector - Press Fit |                                                                   | ACAE |
|-------------------------------------------------------|-------------------------------------------------------------------|------|
| _                                                     |                                                                   | DRAV |
| Part Number: 717-070-525-206                          |                                                                   | CHE  |
| EDAC INC                                              | THESE DRAWINGS AND SPECIFICATIONS ARE THE PROPERTY OF EDAC INCAND | SCAL |
| TORONTO, ONTARIO CANADA                               | SHALL NOT BE REPRODUCED, OR COPIED OR USED AS THE BASIS FOR THE   | DRAW |