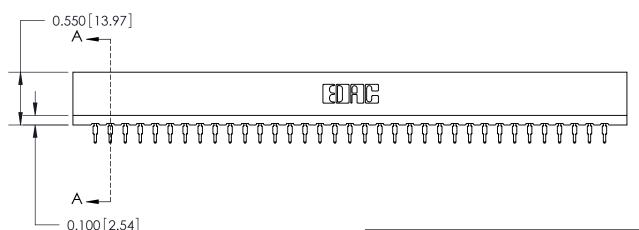

Note: MBB switching contacts assembled in specified positions are available on request.

Thick P.C. Board

0.350[8.89]

| 717 Series Ultra-Mate Card Edge Connector - Press Fit |                                                                   | ACAE |
|-------------------------------------------------------|-------------------------------------------------------------------|------|
| _                                                     |                                                                   | DRAV |
| Part Number: 717-070-525-206                          |                                                                   | CHE  |
| EDAC INC                                              | THESE DRAWINGS AND SPECIFICATIONS ARE THE PROPERTY OF EDAC INCAND | SCAL |
| TORONTO, ONTARIO CANADA                               | SHALL NOT BE REPRODUCED, OR COPIED OR USED AS THE BASIS FOR THE   | DRAW |