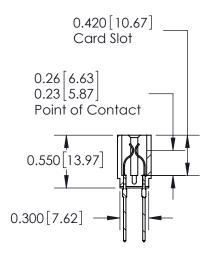

## Contact Information 540-Wire Wrap, Regular Point - Tail LG.=.560(14.22) .156" (3.96mm) Contact Spacing x .200" (5.08mm) Row Spacing