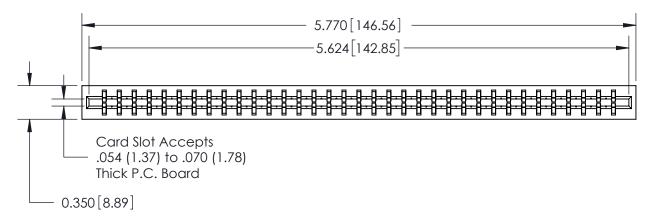

## SECTION A-A

717 Series Ultra-Mate Card Edge Connector - Press Fit

Part Number: 717-070-540-201

YOUR CONNECTION TO QUALITY & SERVICE

**EDAC INC** TORONTO, ONTARIO CANADA

THESE DRAWINGS AND SPECIFICATIONS ARE THE PROPERTY OF EDAC INC., AND SHALL NOT BE REPRODUCED, OR COPIED OR USED AS THE BASIS FOR THE MANUFACTURE OR SALE OF APPARATUS WITHOUT WRITTEN PERMISSION.