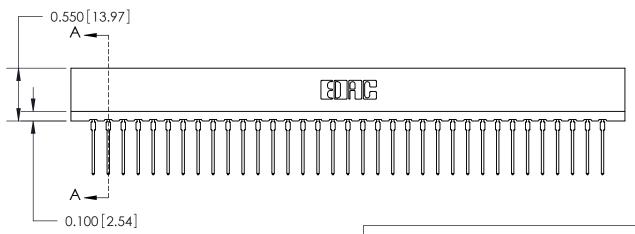

## Contact Information 540-Wire Wrap, Regular Point - Tail LG.=.560(14.22) .156" (3.96mm) Contact Spacing x .200" (5.08mm) Row Spacing