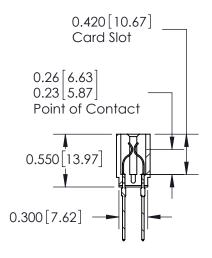

## Contact Information 540-Wire Wrap, Regular Point - Tail LG.=.560(14.22) .156" (3.96mm) Contact Spacing x .200" (5.08mm) Row Spacing

## SECTION A-A

717-ENG MASTER

717 Series Ultra-Mate Card Edge Connector - Press Fit

Part Number: 717-072-540-201

YOUR CONNECTION TO QUALITY & SERVICE

**EDAC INC** TORONTO, ONTARIO CANADA

THESE DRAWINGS AND SPECIFICATIONS ARE THE PROPERTY OF EDAC INC.,AND SHALL NOT BE REPRODUCED, OR COPIED OR USED AS THE BASIS FOR THE MANUFACTURE OR SALE OF APPARATUS WITHOUT WRITTEN PERMISSION.