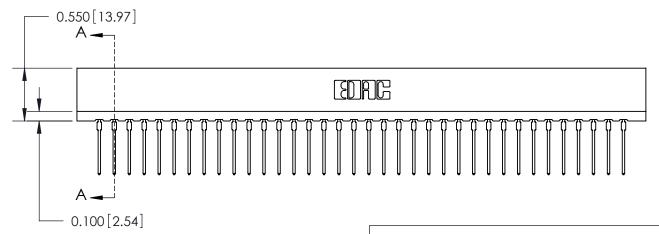

## Contact Information 540-Wire Wrap, Regular Point - Tail LG.=.560(14.22) .156" (3.96mm) Contact Spacing x .200" (5.08mm) Row Spacing

## SECTION A-A

717-ENG MASTER

717 Series Ultra-Mate Card Edge Connector - Press Fit

Part Number: 717-072-540-201

YOUR CONNECTION TO QUALITY & SERVICE

**EDAC INC** TORONTO, ONTARIO CANADA

THESE DRAWINGS AND SPECIFICATIONS ARE THE PROPERTY OF EDAC INC.,AND SHALL NOT BE REPRODUCED, OR COPIED OR USED AS THE BASIS FOR THE MANUFACTURE OR SALE OF APPARATUS WITHOUT WRITTEN PERMISSION.