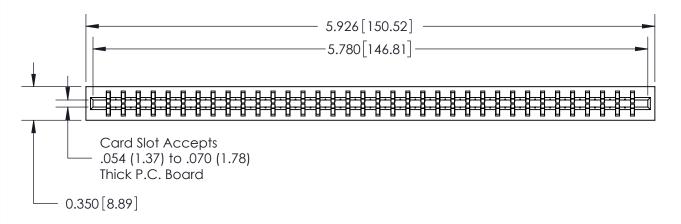

## SECTION A-A

717-ENG MASTER

717 Series Ultra-Mate Card Edge Connector - Press Fit

Part Number: 717-072-540-201

YOUR CONNECTION TO QUALITY & SERVICE

**EDAC INC** TORONTO, ONTARIO CANADA

THESE DRAWINGS AND SPECIFICATIONS ARE THE PROPERTY OF EDAC INC.,AND SHALL NOT BE REPRODUCED, OR COPIED OR USED AS THE BASIS FOR THE MANUFACTURE OR SALE OF APPARATUS WITHOUT WRITTEN PERMISSION.