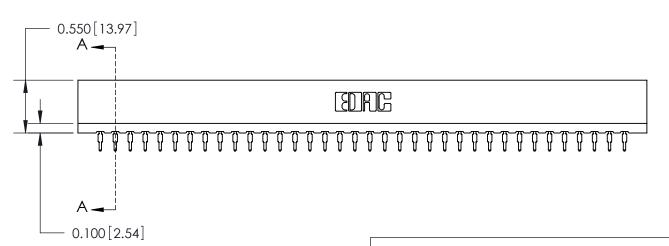

## Contact Information 560-P.C. Tail, Make Before Break(MBB) - Tail LG.=.190(4.83) .156" (3.96mm) Contact Spacing x .200" (5.08mm) Row Spacing

Note: MBB switching contacts assembled in specified positions are available on request. 717 Series Ultra-Mate Card Edge Connector - Press Fit