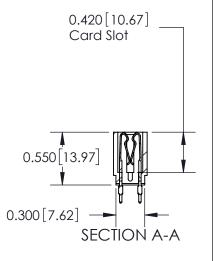

## Contact Information 560-P.C. Tail, Make Before Break(MBB) - Tail LG.=.190(4.83) .156" (3.96mm) Contact Spacing x .200" (5.08mm) Row Spacing

Note: MBB switching contacts assembled in specified positions are available on request. 717 Series Ultra-Mate Card Edge Connector - Press Fit