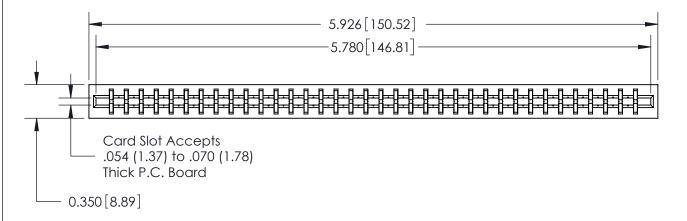

## Contact Information 560-P.C. Tail, Make Before Break(MBB) - Tail LG.=.190(4.83) .156" (3.96mm) Contact Spacing x .200" (5.08mm) Row Spacing

Note: MBB switching contacts assembled in specified positions are available on request. 717 Series Ultra-Mate Card Edge Connector - Press Fit