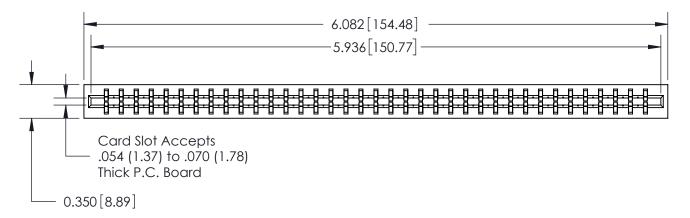

## Contact Information 520-P.C. Tail, Regular Point - Tail LG.=.190(4.83) .156" (3.96mm) Contact Spacing x .200" (5.08mm) Row Spacing

Note:

MBB switching contacts assembled in specified positions are available on request. 717 Series Ultra-Mate Card Edge Connector - Press Fit