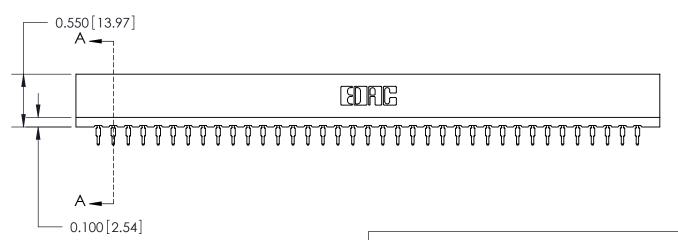

## Contact Information 520-P.C. Tail, Regular Point - Tail LG.=.190(4.83) .156" (3.96mm) Contact Spacing x .200" (5.08mm) Row Spacing

Note:

MBB switching contacts assembled in specified positions are available on request. 717 Series Ultra-Mate Card Edge Connector - Press Fit