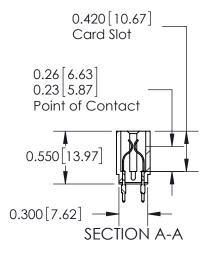

## Contact Information 520-P.C. Tail, Regular Point - Tail LG.=.190(4.83) .156" (3.96mm) Contact Spacing x .200" (5.08mm) Row Spacing

Note:

MBB switching contacts assembled in specified positions are available on request. 717 Series Ultra-Mate Card Edge Connector - Press Fit