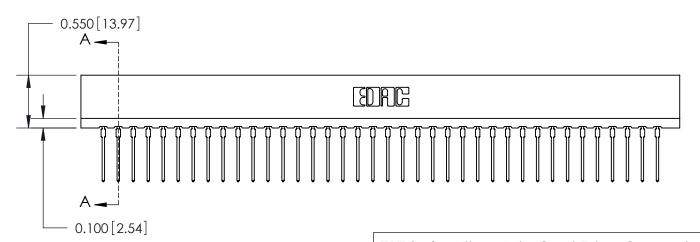

ORIGINAL

Contact Information
545-Wire Wrap, High Point - Tail LG.=.560(14.22)
.156" (3.96mm) Contact Spacing x .200" (5.08mm) Row Spacing

SECTION A-A

717 Series Ultra-Mate Card Edge Connector - Press Fit