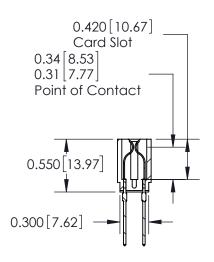

ORIGINAL

Contact Information
545-Wire Wrap, High Point - Tail LG.=.560(14.22)
.156" (3.96mm) Contact Spacing x .200" (5.08mm) Row Spacing

SECTION A-A

717 Series Ultra-Mate Card Edge Connector - Press Fit