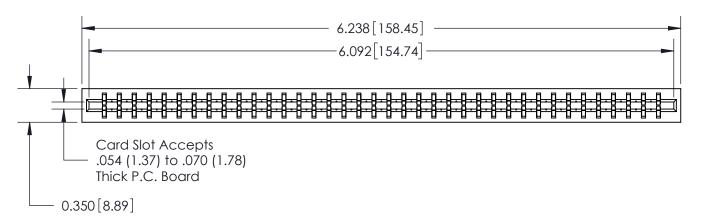

ORIGINAL

Contact Information
545-Wire Wrap, High Point - Tail LG.=.560(14.22)
.156" (3.96mm) Contact Spacing x .200" (5.08mm) Row Spacing

SECTION A-A

717 Series Ultra-Mate Card Edge Connector - Press Fit