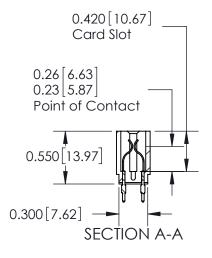

ORIGINAL

Contact Information
520-P.C. Tail, Regular Point - Tail LG.=.190(4.83)
.156" (3.96mm) Contact Spacing x .200" (5.08mm) Row Spacing

Note: MBB switching contacts assembled in specified positions are available on request. 717 Series Ultra-Mate Card Edge Connector - Press Fit