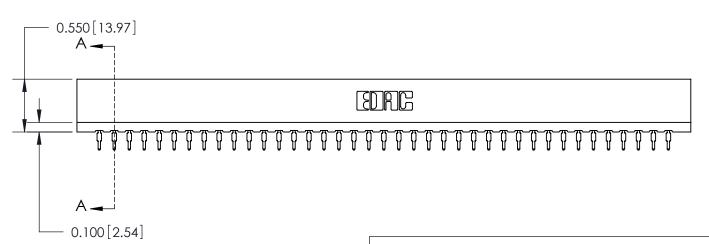

ORIGINAL

Contact Information
520-P.C. Tail, Regular Point - Tail LG.=.190(4.83)
.156" (3.96mm) Contact Spacing x .200" (5.08mm) Row Spacing

Note: MBB switching contacts assembled in specified positions are available on request. 717 Series Ultra-Mate Card Edge Connector - Press Fit