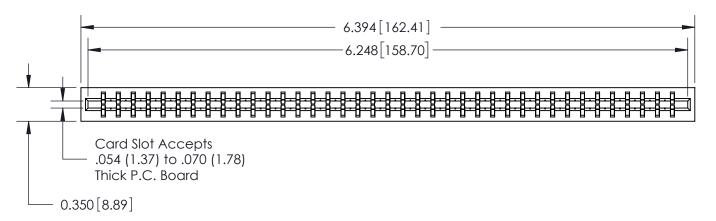

ORIGINAL

Contact Information
520-P.C. Tail, Regular Point - Tail LG.=.190(4.83)
.156" (3.96mm) Contact Spacing x .200" (5.08mm) Row Spacing

Note: MBB switching contacts assembled in specified positions are available on request. 717 Series Ultra-Mate Card Edge Connector - Press Fit