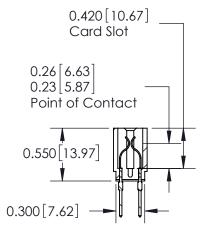

ISSUE NUMBER

ORIGINAL

Contact Information
522-P.C. Tail, Regular Point - Tail LG.=.375(9.53)
.156" (3.96mm) Contact Spacing x .200" (5.08mm) Row Spacing

**SECTION A-A** 

Note: MBB switching contacts assembled in specified positions are available on request. 717 Series Ultra-Mate Card Edge Connector - Press Fit