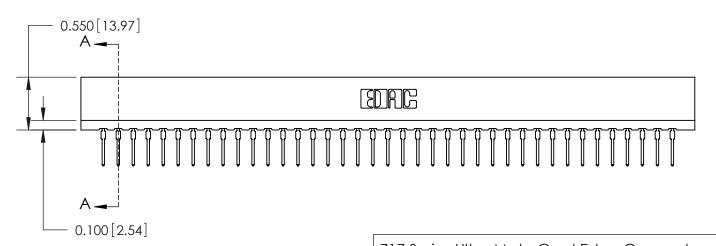

ISSUE NUMBER

ORIGINAL

Contact Information
522-P.C. Tail, Regular Point - Tail LG.=.375(9.53)
.156" (3.96mm) Contact Spacing x .200" (5.08mm) Row Spacing

**SECTION A-A** 

Note: MBB switching contacts assembled in specified positions are available on request. 717 Series Ultra-Mate Card Edge Connector - Press Fit