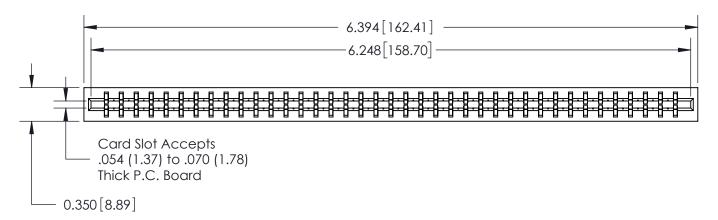

ISSUE NUMBER

ORIGINAL

Contact Information
522-P.C. Tail, Regular Point - Tail LG.=.375(9.53)
.156" (3.96mm) Contact Spacing x .200" (5.08mm) Row Spacing

**SECTION A-A** 

Note: MBB switching contacts assembled in specified positions are available on request. 717 Series Ultra-Mate Card Edge Connector - Press Fit