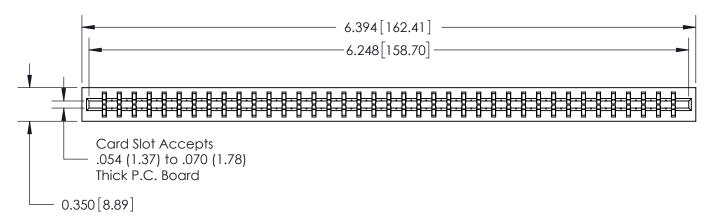

ORIGINAL

Contact Information
545-Wire Wrap, High Point - Tail LG.=.560(14.22)
.156" (3.96mm) Contact Spacing x .200" (5.08mm) Row Spacing

## SECTION A-A

717 Series Ultra-Mate Card Edge Connector - Press Fit

Part Number: 717-078-545-201

YOUR CONNECTION TO QUALITY & SERVICE

**EDAC INC** TORONTO, ONTARIO CANADA

THESE DRAWINGS AND SPECIFICATIONS ARE THE PROPERTY OF EDAC INC., AND SHALL NOT BE REPRODUCED, OR COPIED OR USED AS THE BASIS FOR THE MANUFACTURE OR SALE OF APPARATUS WITHOUT WRITTEN PERMISSION.