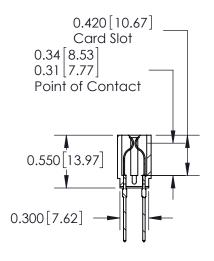

ORIGINAL

Contact Information
545-Wire Wrap, High Point - Tail LG.=.560(14.22)
.156" (3.96mm) Contact Spacing x .200" (5.08mm) Row Spacing

## SECTION A-A

717 Series Ultra-Mate Card Edge Connector - Press Fit

Part Number: 717-078-545-201

YOUR CONNECTION TO QUALITY & SERVICE

**EDAC INC** TORONTO, ONTARIO CANADA

THESE DRAWINGS AND SPECIFICATIONS ARE THE PROPERTY OF EDAC INC., AND SHALL NOT BE REPRODUCED, OR COPIED OR USED AS THE BASIS FOR THE MANUFACTURE OR SALE OF APPARATUS WITHOUT WRITTEN PERMISSION.