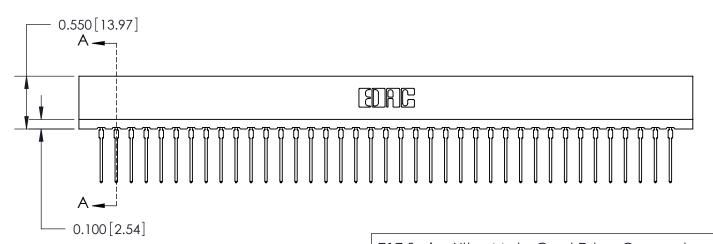

ORIGINAL

Contact Information
545-Wire Wrap, High Point - Tail LG.=.560(14.22)
.156" (3.96mm) Contact Spacing x .200" (5.08mm) Row Spacing

## SECTION A-A

717 Series Ultra-Mate Card Edge Connector - Press Fit

Part Number: 717-078-545-201

YOUR CONNECTION TO QUALITY & SERVICE

**EDAC INC** TORONTO, ONTARIO CANADA

THESE DRAWINGS AND SPECIFICATIONS ARE THE PROPERTY OF EDAC INC., AND SHALL NOT BE REPRODUCED, OR COPIED OR USED AS THE BASIS FOR THE MANUFACTURE OR SALE OF APPARATUS WITHOUT WRITTEN PERMISSION.