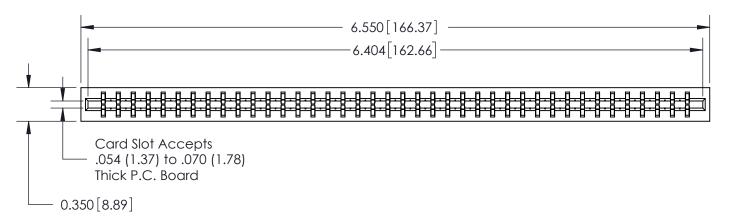

ORIGINAL

Contact Information
522-P.C. Tail, Regular Point - Tail LG.=.375(9.53)
.156" (3.96mm) Contact Spacing x .200" (5.08mm) Row Spacing

**SECTION A-A** 

717-ENG MASTER

717 Series Ultra-Mate Card Edge Connector - Press Fit