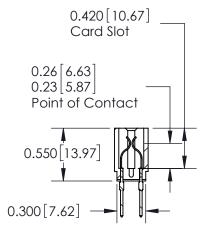

ORIGINAL

Contact Information
522-P.C. Tail, Regular Point - Tail LG.=.375(9.53)
.156" (3.96mm) Contact Spacing x .200" (5.08mm) Row Spacing

**SECTION A-A** 

717-ENG MASTER

717 Series Ultra-Mate Card Edge Connector - Press Fit