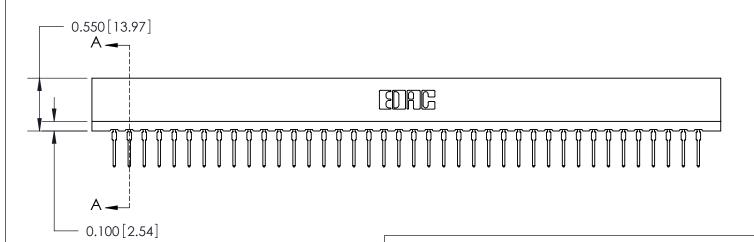

ORIGINAL

Contact Information
522-P.C. Tail, Regular Point - Tail LG.=.375(9.53)
.156" (3.96mm) Contact Spacing x .200" (5.08mm) Row Spacing

**SECTION A-A** 

717-ENG MASTER

717 Series Ultra-Mate Card Edge Connector - Press Fit