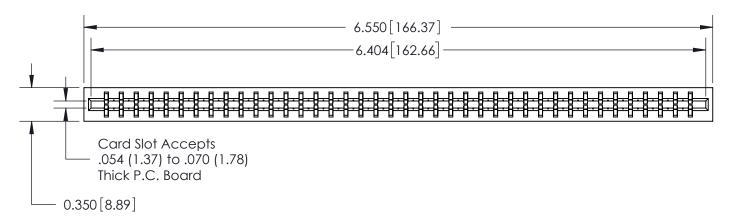

ORIGINAL

Contact Information
525-P.C. Tail, High Point - Tail LG.=.190(4.83)
.156" (3.96mm) Contact Spacing x .200" (5.08mm) Row Spacing

Note:

MBB switching contacts assembled in specified positions are available on request.