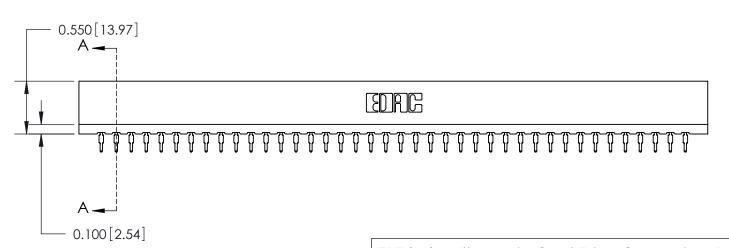

ORIGINAL

Contact Information
525-P.C. Tail, High Point - Tail LG.=.190(4.83)
.156" (3.96mm) Contact Spacing x .200" (5.08mm) Row Spacing

Note:

MBB switching contacts assembled in specified positions are available on request.