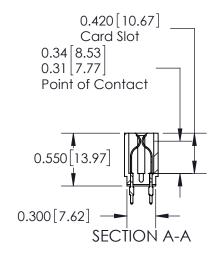

ORIGINAL

Contact Information
525-P.C. Tail, High Point - Tail LG.=.190(4.83)
.156" (3.96mm) Contact Spacing x .200" (5.08mm) Row Spacing

Note:

MBB switching contacts assembled in specified positions are available on request.