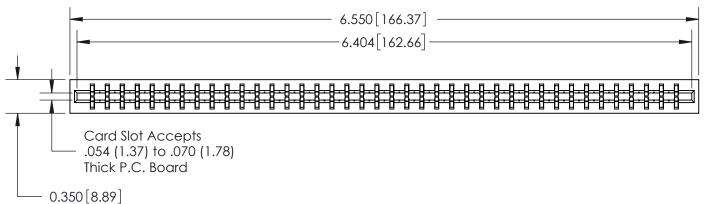

## SECTION A-A

717 Series Ultra-Mate Card Edge Connector - Press Fit

Part Number: 717-080-540-201

YOUR CONNECTION TO QUALITY & SERVICE

**EDAC INC** TORONTO, ONTARIO CANADA

THESE DRAWINGS AND SPECIFICATIONS ARE THE PROPERTY OF EDAC INC.,AND SHALL NOT BE REPRODUCED, OR COPIED OR USED AS THE BASIS FOR THE MANUFACTURE OR SALE OF APPARATUS WITHOUT WRITTEN PERMISSION.

717-ENG MASTER

Note:

MBB switching contacts assembled in specified positions are available on request.