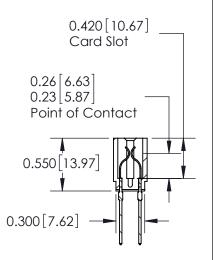

## SECTION A-A

717 Series Ultra-Mate Card Edge Connector - Press Fit

Part Number: 717-080-540-201

YOUR CONNECTION TO QUALITY & SERVICE

**EDAC INC** TORONTO, ONTARIO CANADA

THESE DRAWINGS AND SPECIFICATIONS ARE THE PROPERTY OF EDAC INC.,AND SHALL NOT BE REPRODUCED, OR COPIED OR USED AS THE BASIS FOR THE MANUFACTURE OR SALE OF APPARATUS WITHOUT WRITTEN PERMISSION.