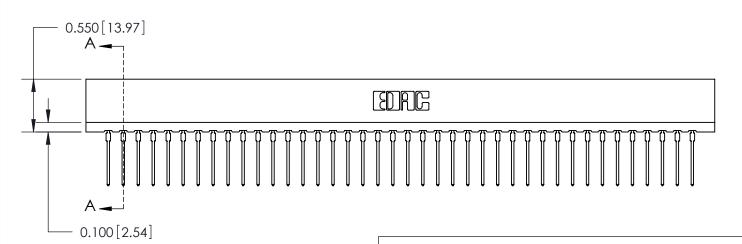

Contact Information
540-Wire Wrap, Regular Point - Tail LG.=.560(14.22)
.156" (3.96mm) Contact Spacing x .200" (5.08mm) Row Spacing

ORIGINAL

## SECTION A-A

717 Series Ultra-Mate Card Edge Connector - Press Fit

Part Number: 717-080-540-201

YOUR CONNECTION TO QUALITY & SERVICE

**EDAC INC** TORONTO, ONTARIO CANADA

THESE DRAWINGS AND SPECIFICATIONS ARE THE PROPERTY OF EDAC INC.,AND SHALL NOT BE REPRODUCED, OR COPIED OR USED AS THE BASIS FOR THE MANUFACTURE OR SALE OF APPARATUS WITHOUT WRITTEN PERMISSION.