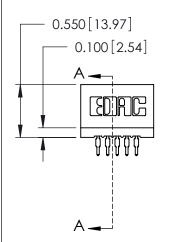

THIS IS A C.A.D. GENERATED DRAWING DO NOT MAKE MANUAL REVISIONS TO MASTER.

ISSUE NUMBER

ORIGINAL

Contact Information
520-P.C. Tail, Regular Point - Tail LG.=.175(4.45)
.100" (2.54mm) Contact Spacing x .200" (5.08mm) Row Spacing

725 Series Ultra-Mate Card Edge Connector - Press Fit

Part Number: 725-005-520-101

YOUR CONNECTION TO QUALITY & SERVICE

**EDAC INC** TORONTO, ONTARIO CANADA

THESE DRAWINGS AND SPECIFICATIONS ARE THE PROPERTY OF EDAC INC.,AND SHALL NOT BE REPRODUCED, OR COPIED OR USED AS THE BASIS FOR THE MANUFACTURE OR SALE OF APPARATUS WITHOUT WRITTEN PERMISSION.