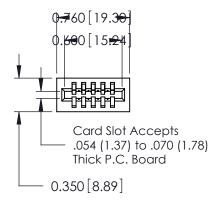

THIS IS A C.A.D. GENERATED DRAWING DO NOT MAKE MANUAL REVISIONS TO MASTER.

ISSUE NUMBER

ORIGINAL

Contact Information
520-P.C. Tail, Regular Point - Tail LG.=.175(4.45)
.100" (2.54mm) Contact Spacing x .200" (5.08mm) Row Spacing

725 Series Ultra-Mate Card Edge Connector - Press Fit

Part Number: 725-005-520-101

YOUR CONNECTION TO QUALITY & SERVICE

**EDAC INC** TORONTO, ONTARIO CANADA

THESE DRAWINGS AND SPECIFICATIONS ARE THE PROPERTY OF EDAC INC.,AND SHALL NOT BE REPRODUCED, OR COPIED OR USED AS THE BASIS FOR THE MANUFACTURE OR SALE OF APPARATUS WITHOUT WRITTEN PERMISSION.