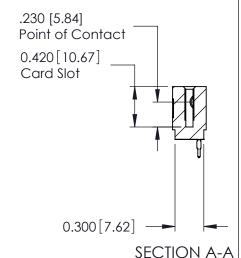

THIS IS A C.A.D. GENERATED DRAWING DO NOT MAKE MANUAL REVISIONS TO MASTER.

ISSUE NUMBER

ORIGINAL

Contact Information
520-P.C. Tail, Regular Point - Tail LG.=.175(4.45)
.100" (2.54mm) Contact Spacing x .200" (5.08mm) Row Spacing

725 Series Ultra-Mate Card Edge Connector - Press Fit

Part Number: 725-005-520-101

YOUR CONNECTION TO QUALITY & SERVICE

**EDAC INC** TORONTO, ONTARIO CANADA

THESE DRAWINGS AND SPECIFICATIONS ARE THE PROPERTY OF EDAC INC.,AND SHALL NOT BE REPRODUCED, OR COPIED OR USED AS THE BASIS FOR THE MANUFACTURE OR SALE OF APPARATUS WITHOUT WRITTEN PERMISSION.