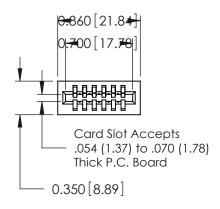

THIS IS A C.A.D. GENERATED DRAWING DO NOT MAKE MANUAL REVISIONS TO MASTER.

ISSUE NUMBER

ORIGINAL

Contact Information
545-Wire Wrap, High Point - Tail LG.=.560(14.22)
.100" (2.54mm) Contact Spacing x .200" (5.08mm) Row Spacing

| 725 Series Ultra-Mate Card Edge Connector - Press Fit                                                                                                                                                                                                                    | ACAD REFERENCE NO. 725-ENG MASTER |         |       |
|--------------------------------------------------------------------------------------------------------------------------------------------------------------------------------------------------------------------------------------------------------------------------|-----------------------------------|---------|-------|
|                                                                                                                                                                                                                                                                          | DRAWN: J.LEE S                    |         | 43WeA |
| Part Number: 725-006-545-101                                                                                                                                                                                                                                             | CHECKED:                          | DATE:   |       |
| EDAC INC TORONTO, ONTARIO CANADA YOUR CONNECTION TO QUALITY & SERVICE  THESE DRAWINGS AND SPECIFICATIONS ARE THE PROPERTY OF EDAC INC., AND SHALL NOT BE REPRODUCED, OR COPIED OR USED AS THE BASIS FOR THE WANUFACTURE OR SALE OF APPARATUS WITHOUT WRITTEN PERMISSION. | SCALE:                            | SHEET 1 | OF 1  |
|                                                                                                                                                                                                                                                                          | DRAWING NUMBER                    |         | ISSUE |
|                                                                                                                                                                                                                                                                          | 725-ENG MASTE                     | R       | 1     |