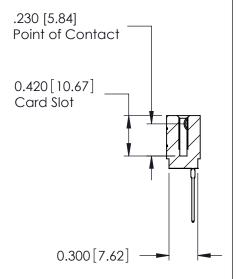

THIS IS A C.A.D. GENERATED DRAWING DO NOT MAKE MANUAL REVISIONS TO MASTER.

ISSUE NUMBER

ORIGINAL

Contact Information
545-Wire Wrap, High Point - Tail LG.=.560(14.22)
.100" (2.54mm) Contact Spacing x .200" (5.08mm) Row Spacing

| 725 Series Ultra-Mate Card Edge Connector - Press Fit                                                                                                                                                                                                                    | ACAD REFERENCE NO. 725-ENG MASTER |         |       |
|--------------------------------------------------------------------------------------------------------------------------------------------------------------------------------------------------------------------------------------------------------------------------|-----------------------------------|---------|-------|
|                                                                                                                                                                                                                                                                          | DRAWN: J.LEE S                    |         | 43WeA |
| Part Number: 725-006-545-101                                                                                                                                                                                                                                             | CHECKED:                          | DATE:   |       |
| EDAC INC TORONTO, ONTARIO CANADA YOUR CONNECTION TO QUALITY & SERVICE  THESE DRAWINGS AND SPECIFICATIONS ARE THE PROPERTY OF EDAC INC., AND SHALL NOT BE REPRODUCED, OR COPIED OR USED AS THE BASIS FOR THE WANUFACTURE OR SALE OF APPARATUS WITHOUT WRITTEN PERMISSION. | SCALE:                            | SHEET 1 | OF 1  |
|                                                                                                                                                                                                                                                                          | DRAWING NUMBER                    |         | ISSUE |
|                                                                                                                                                                                                                                                                          | 725-ENG MASTE                     | R       | 1     |