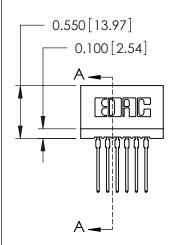

THIS IS A C.A.D. GENERATED DRAWING DO NOT MAKE MANUAL REVISIONS TO MASTER.

ISSUE NUMBER

ORIGINAL

Contact Information
545-Wire Wrap, High Point - Tail LG.=.560(14.22)
.100" (2.54mm) Contact Spacing x .200" (5.08mm) Row Spacing

| 725 Series Ultra-Mate Card Edge Connector - Press Fit                                                                                                                                                                                                                    | ACAD REFERENCE NO. 725-ENG MASTER |         |       |
|--------------------------------------------------------------------------------------------------------------------------------------------------------------------------------------------------------------------------------------------------------------------------|-----------------------------------|---------|-------|
|                                                                                                                                                                                                                                                                          | DRAWN: J.LEE S                    |         | 43WeA |
| Part Number: 725-006-545-101                                                                                                                                                                                                                                             | CHECKED:                          | DATE:   |       |
| EDAC INC TORONTO, ONTARIO CANADA YOUR CONNECTION TO QUALITY & SERVICE  THESE DRAWINGS AND SPECIFICATIONS ARE THE PROPERTY OF EDAC INC., AND SHALL NOT BE REPRODUCED, OR COPIED OR USED AS THE BASIS FOR THE WANUFACTURE OR SALE OF APPARATUS WITHOUT WRITTEN PERMISSION. | SCALE:                            | SHEET 1 | OF 1  |
|                                                                                                                                                                                                                                                                          | DRAWING NUMBER                    |         | ISSUE |
|                                                                                                                                                                                                                                                                          | 725-ENG MASTE                     | R       | 1     |