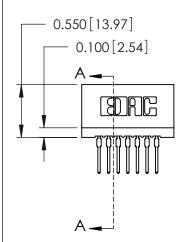

ACAD REFERENCE NO ECTION SARA 725 Series Ultra-Mate Card Edge Connector - Press Fit DRAWN: Part Number: 725-007-522-101 CHECKED: **EDAC INC** THESE DRAWINGS AND SPECIFICATIONS ARE THE PROPERTY OF EDAC INC.,AND TORONTO, ONTARIO SHALL NOT BE REPRODUCED, OR COPIED CANADA OR USED AS THE BASIS FOR THE MANUFACTURE OR SALE OF APPARATUS YOUR CONNECTION TO QUALITY & SERVICE