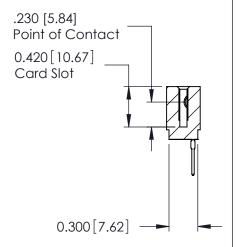

THIS IS A C.A.D. GENERATED DRAWING DO NOT MAKE MANUAL REVISIONS TO MASTER.

ISSUE NUMBER

ORIGINAL

Contact Information
522-P.C. Tail, Regular Point - Tail LG.=.375(9.53)
.100" (2.54mm) Contact Spacing x .200" (5.08mm) Row Spacing