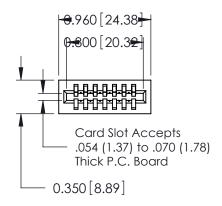

THIS IS A C.A.D. GENERATED DRAWING DO NOT MAKE MANUAL REVISIONS TO MASTER.

ISSUE NUMBER

ORIGINAL

Contact Information
522-P.C. Tail, Regular Point - Tail LG.=.375(9.53)
.100" (2.54mm) Contact Spacing x .200" (5.08mm) Row Spacing