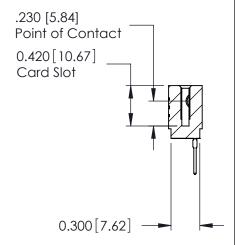

THIS IS A C.A.D. GENERATED DRAWING DO NOT MAKE MANUAL REVISIONS TO MASTER.

ORIGINAL

Contact Information
522-P.C. Tail, Regular Point - Tail LG.=.375(9.53)
.100" (2.54mm) Contact Spacing x .200" (5.08mm) Row Spacing