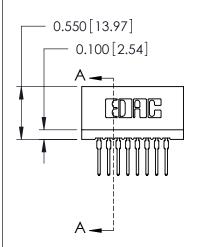

THIS IS A C.A.D. GENERATED DRAWING DO NOT MAKE MANUAL REVISIONS TO MASTER.

ORIGINAL

Contact Information
522-P.C. Tail, Regular Point - Tail LG.=.375(9.53)
.100" (2.54mm) Contact Spacing x .200" (5.08mm) Row Spacing