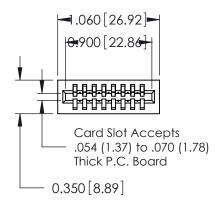

THIS IS A C.A.D. GENERATED DRAWING DO NOT MAKE MANUAL REVISIONS TO MASTER.

ORIGINAL

Contact Information
522-P.C. Tail, Regular Point - Tail LG.=.375(9.53)
.100" (2.54mm) Contact Spacing x .200" (5.08mm) Row Spacing