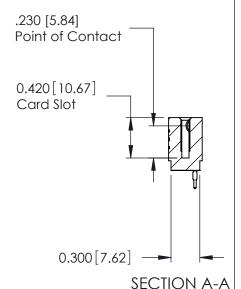

THIS IS A C.A.D. GENERATED DRAWING DO NOT MAKE MANUAL REVISIONS TO MASTER.

ISSUE NUMBER

ORIGINAL

Contact Information
525-P.C. Tail, High Point - Tail LG.=.175(4.45)
.100" (2.54mm) Contact Spacing x .200" (5.08mm) Row Spacing

725 Series Ultra-Mate Card Edge Connector - Press Fit

Part Number: 725-008-525-101

YOUR CONNECTION TO QUALITY & SERVICE

**EDAC INC** TORONTO, ONTARIO CANADA

THESE DRAWINGS AND SPECIFICATIONS ARE THE PROPERTY OF EDAC INC.,AND SHALL NOT BE REPRODUCED, OR COPIED OR USED AS THE BASIS FOR THE MANUFACTURE OR SALE OF APPARATUS WITHOUT WRITTEN PERMISSION.