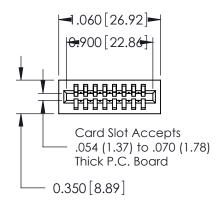

THIS IS A C.A.D. GENERATED DRAWING DO NOT MAKE MANUAL REVISIONS TO MASTER.

ISSUE NUMBER

ORIGINAL

Contact Information
525-P.C. Tail, High Point - Tail LG.=.175(4.45)
.100" (2.54mm) Contact Spacing x .200" (5.08mm) Row Spacing

725 Series Ultra-Mate Card Edge Connector - Press Fit

Part Number: 725-008-525-101

YOUR CONNECTION TO QUALITY & SERVICE

**EDAC INC** TORONTO, ONTARIO CANADA

THESE DRAWINGS AND SPECIFICATIONS ARE THE PROPERTY OF EDAC INC.,AND SHALL NOT BE REPRODUCED, OR COPIED OR USED AS THE BASIS FOR THE MANUFACTURE OR SALE OF APPARATUS WITHOUT WRITTEN PERMISSION.