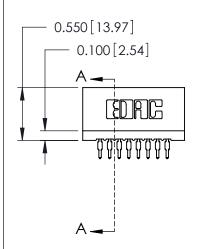

THIS IS A C.A.D. GENERATED DRAWING DO NOT MAKE MANUAL REVISIONS TO MASTER.

ISSUE NUMBER

ORIGINAL

Contact Information
525-P.C. Tail, High Point - Tail LG.=.175(4.45)
.100" (2.54mm) Contact Spacing x .200" (5.08mm) Row Spacing

725 Series Ultra-Mate Card Edge Connector - Press Fit

Part Number: 725-008-525-101

YOUR CONNECTION TO QUALITY & SERVICE

**EDAC INC** TORONTO, ONTARIO CANADA

THESE DRAWINGS AND SPECIFICATIONS ARE THE PROPERTY OF EDAC INC.,AND SHALL NOT BE REPRODUCED, OR COPIED OR USED AS THE BASIS FOR THE MANUFACTURE OR SALE OF APPARATUS WITHOUT WRITTEN PERMISSION.