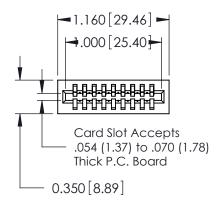

THIS IS A C.A.D. GENERATED DRAWING DO NOT MAKE MANUAL REVISIONS TO MASTER.

ISSUE NUMBER

ORIGINAL

Contact Information
520-P.C. Tail, Regular Point - Tail LG.=.175(4.45)
.100" (2.54mm) Contact Spacing x .200" (5.08mm) Row Spacing

725 Series Ultra-Mate Card Edge Connector - Press Fit

Part Number: 725-009-520-101

YOUR CONNECTION TO QUALITY & SERVICE

**EDAC INC** TORONTO, ONTARIO CANADA

THESE DRAWINGS AND SPECIFICATIONS ARE THE PROPERTY OF EDAC INC., AND SHALL NOT BE REPRODUCED, OR COPIED OR USED AS THE BASIS FOR THE MANUFACTURE OR SALE OF APPARATUS WITHOUT WRITTEN PERMISSION.