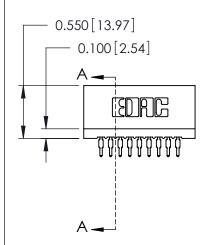

THIS IS A C.A.D. GENERATED DRAWING DO NOT MAKE MANUAL REVISIONS TO MASTER.

ISSUE NUMBER

ORIGINAL

Contact Information
520-P.C. Tail, Regular Point - Tail LG.=.175(4.45)
.100" (2.54mm) Contact Spacing x .200" (5.08mm) Row Spacing

725 Series Ultra-Mate Card Edge Connector - Press Fit

Part Number: 725-009-520-101

YOUR CONNECTION TO QUALITY & SERVICE

**EDAC INC** TORONTO, ONTARIO CANADA

THESE DRAWINGS AND SPECIFICATIONS ARE THE PROPERTY OF EDAC INC., AND SHALL NOT BE REPRODUCED, OR COPIED OR USED AS THE BASIS FOR THE MANUFACTURE OR SALE OF APPARATUS WITHOUT WRITTEN PERMISSION.