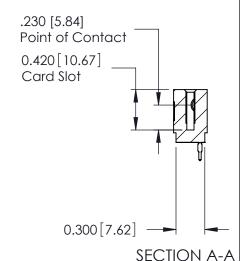

THIS IS A C.A.D. GENERATED DRAWING DO NOT MAKE MANUAL REVISIONS TO MASTER.

ISSUE NUMBER

ORIGINAL

Contact Information
520-P.C. Tail, Regular Point - Tail LG.=.175(4.45)
.100" (2.54mm) Contact Spacing x .200" (5.08mm) Row Spacing

725 Series Ultra-Mate Card Edge Connector - Press Fit

Part Number: 725-009-520-101

YOUR CONNECTION TO QUALITY & SERVICE

**EDAC INC** TORONTO, ONTARIO CANADA

THESE DRAWINGS AND SPECIFICATIONS ARE THE PROPERTY OF EDAC INC., AND SHALL NOT BE REPRODUCED, OR COPIED OR USED AS THE BASIS FOR THE MANUFACTURE OR SALE OF APPARATUS WITHOUT WRITTEN PERMISSION.