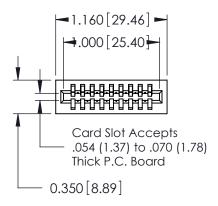

THIS IS A C.A.D. GENERATED DRAWING DO NOT MAKE MANUAL REVISIONS TO MASTER.

ISSUE NUMBER

ORIGINAL

Contact Information
541-Wire Wrap, Regular Point - Tail LG.=.750(19.05)
.100" (2.54mm) Contact Spacing x .200" (5.08mm) Row Spacing