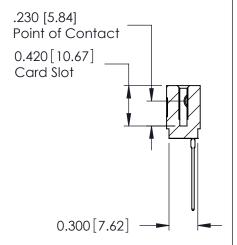

THIS IS A C.A.D. GENERATED DRAWING DO NOT MAKE MANUAL REVISIONS TO MASTER.

ISSUE NUMBER

ORIGINAL

Contact Information
541-Wire Wrap, Regular Point - Tail LG.=.750(19.05)
.100" (2.54mm) Contact Spacing x .200" (5.08mm) Row Spacing