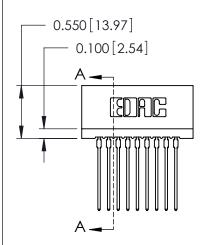

725-ENG MASTER

725-ENG MASTER

DATE: AUG31/09

OF 1

**ISSUE** 

SEGTION A-A

SHEET 1

725 Series Ultra-Mate Card Edge Connector - Press Fit
Part Number: 725-009-541-101