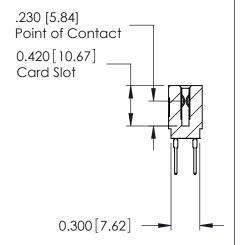

THIS IS A C.A.D. GENERATED DRAWING DO NOT MAKE MANUAL REVISIONS TO MASTER.

ISSUE NUMBER

ORIGINAL

Contact Information
522-P.C. Tail, Regular Point - Tail LG.=.375(9.53)
.100" (2.54mm) Contact Spacing x .200" (5.08mm) Row Spacing

| 725 Series Ultra-Mate Card Edge Connector - Press Fit<br>Part Number: 725-010-522-201                                                                                                                                                                                                                                                                                                                                                                                                                                                                                                                                                                                                                                                                                                                                                                                                                                                                                                                                                                                                                                                                                                                                                                                                                                                                                                                                                                                                                                                                                                                                                                                                                                                                                                                                                                                                                                                                                                                                                                                                                                          |                       | ACAD REFERENCE NO EGALAMSARA |          |                |  |
|--------------------------------------------------------------------------------------------------------------------------------------------------------------------------------------------------------------------------------------------------------------------------------------------------------------------------------------------------------------------------------------------------------------------------------------------------------------------------------------------------------------------------------------------------------------------------------------------------------------------------------------------------------------------------------------------------------------------------------------------------------------------------------------------------------------------------------------------------------------------------------------------------------------------------------------------------------------------------------------------------------------------------------------------------------------------------------------------------------------------------------------------------------------------------------------------------------------------------------------------------------------------------------------------------------------------------------------------------------------------------------------------------------------------------------------------------------------------------------------------------------------------------------------------------------------------------------------------------------------------------------------------------------------------------------------------------------------------------------------------------------------------------------------------------------------------------------------------------------------------------------------------------------------------------------------------------------------------------------------------------------------------------------------------------------------------------------------------------------------------------------|-----------------------|------------------------------|----------|----------------|--|
|                                                                                                                                                                                                                                                                                                                                                                                                                                                                                                                                                                                                                                                                                                                                                                                                                                                                                                                                                                                                                                                                                                                                                                                                                                                                                                                                                                                                                                                                                                                                                                                                                                                                                                                                                                                                                                                                                                                                                                                                                                                                                                                                |                       | N: J.LEE                     | DATE: AU | DATE: AUG31/09 |  |
|                                                                                                                                                                                                                                                                                                                                                                                                                                                                                                                                                                                                                                                                                                                                                                                                                                                                                                                                                                                                                                                                                                                                                                                                                                                                                                                                                                                                                                                                                                                                                                                                                                                                                                                                                                                                                                                                                                                                                                                                                                                                                                                                |                       | KED:                         | DATE:    |                |  |
| EDAC INC THESE DRAWINGS AN                                                                                                                                                                                                                                                                                                                                                                                                                                                                                                                                                                                                                                                                                                                                                                                                                                                                                                                                                                                                                                                                                                                                                                                                                                                                                                                                                                                                                                                                                                                                                                                                                                                                                                                                                                                                                                                                                                                                                                                                                                                                                                     |                       | <b>:</b> :                   | SHEET    | 1 OF 1         |  |
| TORONTO, ONTARIO ARE THE PROPERTY OF SHALL NOT BE REPRO                                                                                                                                                                                                                                                                                                                                                                                                                                                                                                                                                                                                                                                                                                                                                                                                                                                                                                                                                                                                                                                                                                                                                                                                                                                                                                                                                                                                                                                                                                                                                                                                                                                                                                                                                                                                                                                                                                                                                                                                                                                                        | DDUCED,OR COPIED DRAW | DRAWING NUMBER               |          | ISSUE          |  |
| YOUR CONNECTION TO QUALITY & SERVICE  OR USED AS THE BAS MANUFACTURE OR SA MANUFACTU | ALE OF APPARATUS      | 725-ENG MASTER               |          | 1              |  |