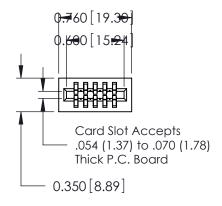

THIS IS A C.A.D. GENERATED DRAWING DO NOT MAKE MANUAL REVISIONS TO MASTER.

ISSUE NUMBER

ORIGINAL

Contact Information
545-Wire Wrap, High Point - Tail LG.=.560(14.22)
.100" (2.54mm) Contact Spacing x .200" (5.08mm) Row Spacing