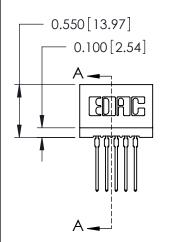

THIS IS A C.A.D. GENERATED DRAWING DO NOT MAKE MANUAL REVISIONS TO MASTER.

ISSUE NUMBER

ORIGINAL

Contact Information
545-Wire Wrap, High Point - Tail LG.=.560(14.22)
.100" (2.54mm) Contact Spacing x .200" (5.08mm) Row Spacing