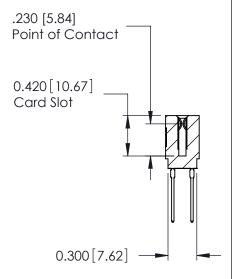

THIS IS A C.A.D. GENERATED DRAWING DO NOT MAKE MANUAL REVISIONS TO MASTER.

ISSUE NUMBER

ORIGINAL

Contact Information
545-Wire Wrap, High Point - Tail LG.=.560(14.22)
.100" (2.54mm) Contact Spacing x .200" (5.08mm) Row Spacing