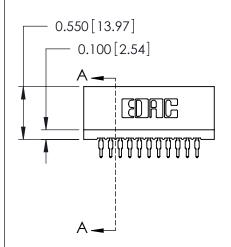

THIS IS A C.A.D. GENERATED DRAWING DO NOT MAKE MANUAL REVISIONS TO MASTER.

ISSUE NUMBER

ORIGINAL

Contact Information
525-P.C. Tail, High Point - Tail LG.=.175(4.45)
.100" (2.54mm) Contact Spacing x .200" (5.08mm) Row Spacing

725 Series Ultra-Mate Card Edge Connector - Press Fit

Part Number: 725-011-525-101

YOUR CONNECTION TO QUALITY & SERVICE

**EDAC INC** TORONTO, ONTARIO CANADA

THESE DRAWINGS AND SPECIFICATIONS ARE THE PROPERTY OF EDAC INC.,AND SHALL NOT BE REPRODUCED, OR COPIED OR USED AS THE BASIS FOR THE MANUFACTURE OR SALE OF APPARATUS WITHOUT WRITTEN PERMISSION.