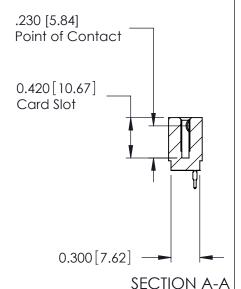

THIS IS A C.A.D. GENERATED DRAWING DO NOT MAKE MANUAL REVISIONS TO MASTER.

ISSUE NUMBER

ORIGINAL

Contact Information
525-P.C. Tail, High Point - Tail LG.=.175(4.45)
.100" (2.54mm) Contact Spacing x .200" (5.08mm) Row Spacing

725 Series Ultra-Mate Card Edge Connector - Press Fit

Part Number: 725-011-525-101

YOUR CONNECTION TO QUALITY & SERVICE

**EDAC INC** TORONTO, ONTARIO CANADA

THESE DRAWINGS AND SPECIFICATIONS ARE THE PROPERTY OF EDAC INC.,AND SHALL NOT BE REPRODUCED, OR COPIED OR USED AS THE BASIS FOR THE MANUFACTURE OR SALE OF APPARATUS WITHOUT WRITTEN PERMISSION.