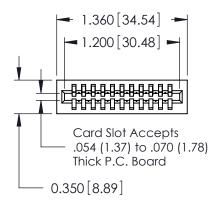

THIS IS A C.A.D. GENERATED DRAWING DO NOT MAKE MANUAL REVISIONS TO MASTER.

ISSUE NUMBER

ORIGINAL

Contact Information
525-P.C. Tail, High Point - Tail LG.=.175(4.45)
.100" (2.54mm) Contact Spacing x .200" (5.08mm) Row Spacing

725 Series Ultra-Mate Card Edge Connector - Press Fit

Part Number: 725-011-525-101

YOUR CONNECTION TO QUALITY & SERVICE

**EDAC INC** TORONTO, ONTARIO CANADA

THESE DRAWINGS AND SPECIFICATIONS ARE THE PROPERTY OF EDAC INC.,AND SHALL NOT BE REPRODUCED, OR COPIED OR USED AS THE BASIS FOR THE MANUFACTURE OR SALE OF APPARATUS WITHOUT WRITTEN PERMISSION.