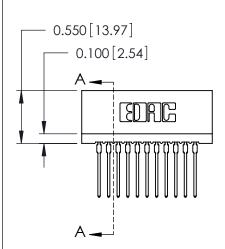

THIS IS A C.A.D. GENERATED DRAWING DO NOT MAKE MANUAL REVISIONS TO MASTER.

ISSUE NUMBER

ORIGINAL

Contact Information
545-Wire Wrap, High Point - Tail LG.=.560(14.22)
.100" (2.54mm) Contact Spacing x .200" (5.08mm) Row Spacing