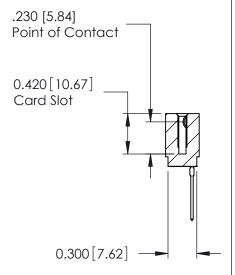

| 725 Series Ultra-Mate Card Edge Connector - Press Fi                                                                                                                                                                                                                                                                                                                                                                                                                                                                                                                                                                                                                                                                                                                                                                                                                                                                                                                                                                                                                                                                                                                                                                                                                                                                                                                                                                                                                                                                                                                                                                                                                                                                                                                                                                                                                                                                                                                                                                                                                                                                           | ACAD REFERENCE NO. 725-ENG MASTER |         |         |
|--------------------------------------------------------------------------------------------------------------------------------------------------------------------------------------------------------------------------------------------------------------------------------------------------------------------------------------------------------------------------------------------------------------------------------------------------------------------------------------------------------------------------------------------------------------------------------------------------------------------------------------------------------------------------------------------------------------------------------------------------------------------------------------------------------------------------------------------------------------------------------------------------------------------------------------------------------------------------------------------------------------------------------------------------------------------------------------------------------------------------------------------------------------------------------------------------------------------------------------------------------------------------------------------------------------------------------------------------------------------------------------------------------------------------------------------------------------------------------------------------------------------------------------------------------------------------------------------------------------------------------------------------------------------------------------------------------------------------------------------------------------------------------------------------------------------------------------------------------------------------------------------------------------------------------------------------------------------------------------------------------------------------------------------------------------------------------------------------------------------------------|-----------------------------------|---------|---------|
| - Control of the cont | DRAWN: J.LEE St                   |         | AeaAksa |
| Part Number: 725-011-545-101                                                                                                                                                                                                                                                                                                                                                                                                                                                                                                                                                                                                                                                                                                                                                                                                                                                                                                                                                                                                                                                                                                                                                                                                                                                                                                                                                                                                                                                                                                                                                                                                                                                                                                                                                                                                                                                                                                                                                                                                                                                                                                   | CHECKED:                          | DATE:   |         |
| EDAC INC TORONTO, ONTARIO  CANADA  OR USED AS THE BASIS FOR THE                                                                                                                                                                                                                                                                                                                                                                                                                                                                                                                                                                                                                                                                                                                                                                                                                                                                                                                                                                                                                                                                                                                                                                                                                                                                                                                                                                                                                                                                                                                                                                                                                                                                                                                                                                                                                                                                                                                                                                                                                                                                | SCALE:                            | SHEET 1 | OF 1    |
|                                                                                                                                                                                                                                                                                                                                                                                                                                                                                                                                                                                                                                                                                                                                                                                                                                                                                                                                                                                                                                                                                                                                                                                                                                                                                                                                                                                                                                                                                                                                                                                                                                                                                                                                                                                                                                                                                                                                                                                                                                                                                                                                | DRAWING NUMBER                    |         | ISSUE   |
| YOUR CONNECTION TO QUALITY & SERVICE WITHOUT WRITTEN PERMISSION                                                                                                                                                                                                                                                                                                                                                                                                                                                                                                                                                                                                                                                                                                                                                                                                                                                                                                                                                                                                                                                                                                                                                                                                                                                                                                                                                                                                                                                                                                                                                                                                                                                                                                                                                                                                                                                                                                                                                                                                                                                                | 725-ENG MASTER                    | ₹       | 1       |
| WITHOUT WATTEN PERWISSION.                                                                                                                                                                                                                                                                                                                                                                                                                                                                                                                                                                                                                                                                                                                                                                                                                                                                                                                                                                                                                                                                                                                                                                                                                                                                                                                                                                                                                                                                                                                                                                                                                                                                                                                                                                                                                                                                                                                                                                                                                                                                                                     |                                   |         |         |