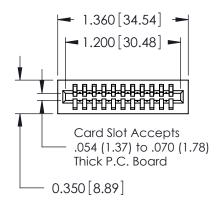

| 725 Series Ultra-Mate Card Edge Connector - Press Fi                                                                                                                                                                                                                                                                                                                                                                                                                                                                                                                                                                                                                                                                                                                                                                                                                                                                                                                                                                                                                                                                                                                                                                                                                                                                                                                                                                                                                                                                                                                                                                                                                                                                                                                                                                                                                                                                                                                                                                                                                                                                           | ACAD REFERENCE NO. 725-ENG MASTER |         |         |
|--------------------------------------------------------------------------------------------------------------------------------------------------------------------------------------------------------------------------------------------------------------------------------------------------------------------------------------------------------------------------------------------------------------------------------------------------------------------------------------------------------------------------------------------------------------------------------------------------------------------------------------------------------------------------------------------------------------------------------------------------------------------------------------------------------------------------------------------------------------------------------------------------------------------------------------------------------------------------------------------------------------------------------------------------------------------------------------------------------------------------------------------------------------------------------------------------------------------------------------------------------------------------------------------------------------------------------------------------------------------------------------------------------------------------------------------------------------------------------------------------------------------------------------------------------------------------------------------------------------------------------------------------------------------------------------------------------------------------------------------------------------------------------------------------------------------------------------------------------------------------------------------------------------------------------------------------------------------------------------------------------------------------------------------------------------------------------------------------------------------------------|-----------------------------------|---------|---------|
| - Control of the cont | DRAWN: J.LEE St                   |         | AeaAksa |
| Part Number: 725-011-545-101                                                                                                                                                                                                                                                                                                                                                                                                                                                                                                                                                                                                                                                                                                                                                                                                                                                                                                                                                                                                                                                                                                                                                                                                                                                                                                                                                                                                                                                                                                                                                                                                                                                                                                                                                                                                                                                                                                                                                                                                                                                                                                   | CHECKED:                          | DATE:   |         |
| EDAC INC TORONTO, ONTARIO  CANADA  OR USED AS THE BASIS FOR THE                                                                                                                                                                                                                                                                                                                                                                                                                                                                                                                                                                                                                                                                                                                                                                                                                                                                                                                                                                                                                                                                                                                                                                                                                                                                                                                                                                                                                                                                                                                                                                                                                                                                                                                                                                                                                                                                                                                                                                                                                                                                | SCALE:                            | SHEET 1 | OF 1    |
|                                                                                                                                                                                                                                                                                                                                                                                                                                                                                                                                                                                                                                                                                                                                                                                                                                                                                                                                                                                                                                                                                                                                                                                                                                                                                                                                                                                                                                                                                                                                                                                                                                                                                                                                                                                                                                                                                                                                                                                                                                                                                                                                | DRAWING NUMBER                    |         | ISSUE   |
| YOUR CONNECTION TO QUALITY & SERVICE WITHOUT WRITTEN PERMISSION                                                                                                                                                                                                                                                                                                                                                                                                                                                                                                                                                                                                                                                                                                                                                                                                                                                                                                                                                                                                                                                                                                                                                                                                                                                                                                                                                                                                                                                                                                                                                                                                                                                                                                                                                                                                                                                                                                                                                                                                                                                                | 725-ENG MASTER                    | ₹       | 1       |
| WITHOUT WATTEN PERWISSION.                                                                                                                                                                                                                                                                                                                                                                                                                                                                                                                                                                                                                                                                                                                                                                                                                                                                                                                                                                                                                                                                                                                                                                                                                                                                                                                                                                                                                                                                                                                                                                                                                                                                                                                                                                                                                                                                                                                                                                                                                                                                                                     |                                   |         |         |