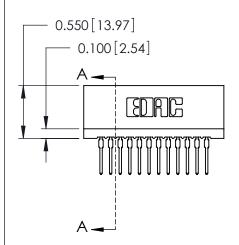

THIS IS A C.A.D. GENERATED DRAWING DO NOT MAKE MANUAL REVISIONS TO MASTER.

ISSUE NUMBER

ORIGINAL

Contact Information
522-P.C. Tail, Regular Point - Tail LG.=.375(9.53)
.100" (2.54mm) Contact Spacing x .200" (5.08mm) Row Spacing

| 725 Series Ultra-Mate Card Eda       | 25 Series Ultra-Mate Card Edge Connector - Press Fit                   |    |  |  |  |
|--------------------------------------|------------------------------------------------------------------------|----|--|--|--|
|                                      |                                                                        |    |  |  |  |
| Part Number: 725-012-522-101         |                                                                        | (  |  |  |  |
| EDAC INC                             | THESE DRAWINGS AND SPECIFICATIONS                                      | ;  |  |  |  |
| TORONTO, ONTARIO                     | ARE THE PROPERTY OF EDAC INC.,AND<br>SHALL NOT BE REPRODUCED,OR COPIED | -[ |  |  |  |
| CANADA CANADA                        | OR USED AS THE BASIS FOR THE MANUFACTURE OR SALE OF APPARATUS          |    |  |  |  |
| YOUR CONNECTION TO QUALITY & SERVICE | WITHOUT WRITTEN PERMISSION.                                            |    |  |  |  |