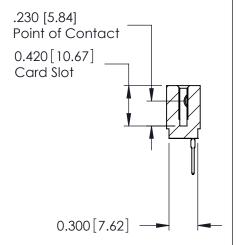

THIS IS A C.A.D. GENERATED DRAWING DO NOT MAKE MANUAL REVISIONS TO MASTER.

ISSUE NUMBER

ORIGINAL

Contact Information
522-P.C. Tail, Regular Point - Tail LG.=.375(9.53)
.100" (2.54mm) Contact Spacing x .200" (5.08mm) Row Spacing

| 725 Series Ultra-Mate Card Eda       | 25 Series Ultra-Mate Card Edge Connector - Press Fit                   |    |  |  |  |
|--------------------------------------|------------------------------------------------------------------------|----|--|--|--|
|                                      |                                                                        |    |  |  |  |
| Part Number: 725-012-522-101         |                                                                        | (  |  |  |  |
| EDAC INC                             | THESE DRAWINGS AND SPECIFICATIONS                                      | ;  |  |  |  |
| TORONTO, ONTARIO                     | ARE THE PROPERTY OF EDAC INC.,AND<br>SHALL NOT BE REPRODUCED,OR COPIED | -[ |  |  |  |
| CANADA CANADA                        | OR USED AS THE BASIS FOR THE MANUFACTURE OR SALE OF APPARATUS          |    |  |  |  |
| YOUR CONNECTION TO QUALITY & SERVICE | WITHOUT WRITTEN PERMISSION.                                            |    |  |  |  |