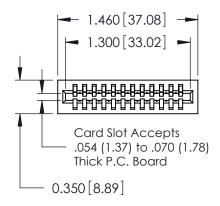

THIS IS A C.A.D. GENERATED DRAWING DO NOT MAKE MANUAL REVISIONS TO MASTER.

ISSUE NUMBER

ORIGINAL

Contact Information
522-P.C. Tail, Regular Point - Tail LG.=.375(9.53)
.100" (2.54mm) Contact Spacing x .200" (5.08mm) Row Spacing

| 725 Series Ultra-Mate Card Eda       | 25 Series Ultra-Mate Card Edge Connector - Press Fit                   |    |  |  |  |
|--------------------------------------|------------------------------------------------------------------------|----|--|--|--|
|                                      |                                                                        |    |  |  |  |
| Part Number: 725-012-522-101         |                                                                        | (  |  |  |  |
| EDAC INC                             | THESE DRAWINGS AND SPECIFICATIONS                                      | ;  |  |  |  |
| TORONTO, ONTARIO                     | ARE THE PROPERTY OF EDAC INC.,AND<br>SHALL NOT BE REPRODUCED,OR COPIED | -[ |  |  |  |
| CANADA CANADA                        | OR USED AS THE BASIS FOR THE MANUFACTURE OR SALE OF APPARATUS          |    |  |  |  |
| YOUR CONNECTION TO QUALITY & SERVICE | WITHOUT WRITTEN PERMISSION.                                            |    |  |  |  |