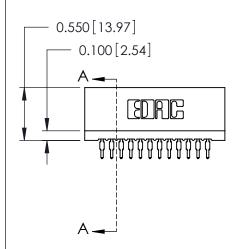

THIS IS A C.A.D. GENERATED DRAWING DO NOT MAKE MANUAL REVISIONS TO MASTER.

ISSUE NUMBER

ORIGINAL

Contact Information
525-P.C. Tail, High Point - Tail LG.=.175(4.45)
.100" (2.54mm) Contact Spacing x .200" (5.08mm) Row Spacing

725 Series Ultra-Mate Card Edge Connector - Press Fit

Part Number: 725-012-525-101

YOUR CONNECTION TO QUALITY & SERVICE

**EDAC INC** TORONTO, ONTARIO CANADA

THESE DRAWINGS AND SPECIFICATIONS ARE THE PROPERTY OF EDAC INC.,AND SHALL NOT BE REPRODUCED, OR COPIED OR USED AS THE BASIS FOR THE MANUFACTURE OR SALE OF APPARATUS WITHOUT WRITTEN PERMISSION.