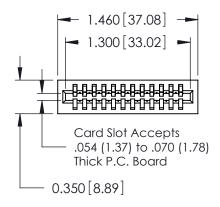

725 Series Ultra-Mate Card Edge Connector - Press Fit

Part Number: 725-012-525-101

YOUR CONNECTION TO QUALITY & SERVICE

**EDAC INC** TORONTO, ONTARIO CANADA

THESE DRAWINGS AND SPECIFICATIONS ARE THE PROPERTY OF EDAC INC.,AND SHALL NOT BE REPRODUCED, OR COPIED OR USED AS THE BASIS FOR THE MANUFACTURE OR SALE OF APPARATUS WITHOUT WRITTEN PERMISSION.