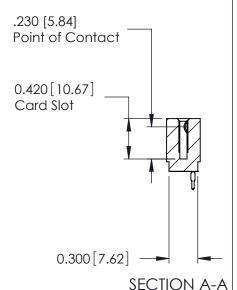

THIS IS A C.A.D. GENERATED DRAWING DO NOT MAKE MANUAL REVISIONS TO MASTER.

ISSUE NUMBER

ORIGINAL

Contact Information
525-P.C. Tail, High Point - Tail LG.=.175(4.45)
.100" (2.54mm) Contact Spacing x .200" (5.08mm) Row Spacing

725 Series Ultra-Mate Card Edge Connector - Press Fit

Part Number: 725-012-525-101

YOUR CONNECTION TO QUALITY & SERVICE

**EDAC INC** TORONTO, ONTARIO CANADA

THESE DRAWINGS AND SPECIFICATIONS ARE THE PROPERTY OF EDAC INC.,AND SHALL NOT BE REPRODUCED, OR COPIED OR USED AS THE BASIS FOR THE MANUFACTURE OR SALE OF APPARATUS WITHOUT WRITTEN PERMISSION.