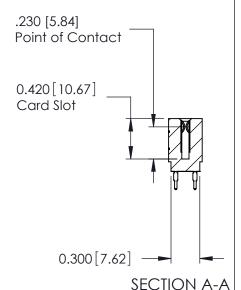

THIS IS A C.A.D. GENERATED DRAWING DO NOT MAKE MANUAL REVISIONS TO MASTER.

ISSUE NUMBER

ORIGINAL

Contact Information
525-P.C. Tail, High Point - Tail LG.=.175(4.45)
.100" (2.54mm) Contact Spacing x .200" (5.08mm) Row Spacing

725 Series Ultra-Mate Card Edge Connector - Press Fit

Part Number: 725-012-525-201

YOUR CONNECTION TO QUALITY & SERVICE

**EDAC INC** TORONTO, ONTARIO CANADA

THESE DRAWINGS AND SPECIFICATIONS ARE THE PROPERTY OF EDAC INC.,AND SHALL NOT BE REPRODUCED, OR COPIED OR USED AS THE BASIS FOR THE MANUFACTURE OR SALE OF APPARATUS WITHOUT WRITTEN PERMISSION.