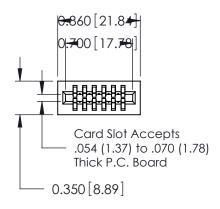

THIS IS A C.A.D. GENERATED DRAWING DO NOT MAKE MANUAL REVISIONS TO MASTER.

ISSUE NUMBER

ORIGINAL

Contact Information
525-P.C. Tail, High Point - Tail LG.=.175(4.45)
.100" (2.54mm) Contact Spacing x .200" (5.08mm) Row Spacing

725 Series Ultra-Mate Card Edge Connector - Press Fit

Part Number: 725-012-525-201

YOUR CONNECTION TO QUALITY & SERVICE

**EDAC INC** TORONTO, ONTARIO CANADA

THESE DRAWINGS AND SPECIFICATIONS ARE THE PROPERTY OF EDAC INC.,AND SHALL NOT BE REPRODUCED, OR COPIED OR USED AS THE BASIS FOR THE MANUFACTURE OR SALE OF APPARATUS WITHOUT WRITTEN PERMISSION.