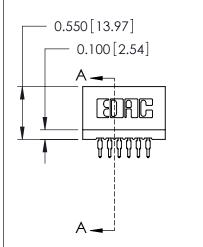

THIS IS A C.A.D. GENERATED DRAWING DO NOT MAKE MANUAL REVISIONS TO MASTER.

ISSUE NUMBER

ORIGINAL

Contact Information
525-P.C. Tail, High Point - Tail LG.=.175(4.45)
.100" (2.54mm) Contact Spacing x .200" (5.08mm) Row Spacing

725 Series Ultra-Mate Card Edge Connector - Press Fit

Part Number: 725-012-525-201

YOUR CONNECTION TO QUALITY & SERVICE

**EDAC INC** TORONTO, ONTARIO CANADA

THESE DRAWINGS AND SPECIFICATIONS ARE THE PROPERTY OF EDAC INC.,AND SHALL NOT BE REPRODUCED, OR COPIED OR USED AS THE BASIS FOR THE MANUFACTURE OR SALE OF APPARATUS WITHOUT WRITTEN PERMISSION.