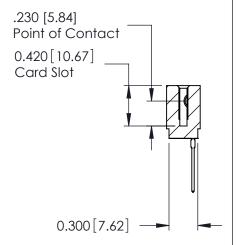

THIS IS A C.A.D. GENERATED DRAWING DO NOT MAKE MANUAL REVISIONS TO MASTER.

ORIGINAL

Contact Information
540-Wire Wrap, Regular Point - Tail LG.=.560(14.22)
.100" (2.54mm) Contact Spacing x .200" (5.08mm) Row Spacing

| 725 Series Ultra-Mate Card Edge Connector - Press Fit |                            |                                                                                                                                                                                                   |                | ACAD REFERENCE NO. 725-ENG MASTER |    |         |          |
|-------------------------------------------------------|----------------------------|---------------------------------------------------------------------------------------------------------------------------------------------------------------------------------------------------|----------------|-----------------------------------|----|---------|----------|
| Ŭ                                                     |                            |                                                                                                                                                                                                   | DRAWN:         | J.LEE                             | SE |         | Aea Acta |
| Part Number: 725-013-540-101                          |                            |                                                                                                                                                                                                   | CHECKED:       |                                   |    | DATE:   |          |
|                                                       | EDAC INC                   | THESE DRAWINGS AND SPECIFICATIONS ARE THE PROPERTY OF EDAC INC., AND SHALL NOT BE REPRODUCED, OR COPIED OR USED AS THE BASIS FOR THE MANUFACTURE OR SALE OF APPARATUS WITHOLIT WRITTEN PERMISSION | SCALE:         |                                   |    | SHEET 1 | OF 1     |
|                                                       | TORONTO, ONTARIO           |                                                                                                                                                                                                   | DRAWING NUMBER |                                   |    |         | ISSUE    |
| YOUR CONNECTION TO                                    |                            |                                                                                                                                                                                                   | 725-ENG MASTER |                                   |    |         | 1        |
| YOUR CONNECTION TO C                                  | TORONTO, ONTARIO<br>CANADA | ARE THE PROPERTY OF EDAC INC.,AND<br>SHALL NOT BE REPRODUCED,OR COPIED<br>OR USED AS THE BASIS FOR THE                                                                                            | DRAWING NUMBER |                                   |    |         |          |