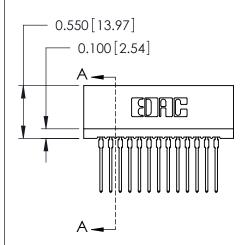

THIS IS A C.A.D. GENERATED DRAWING DO NOT MAKE MANUAL REVISIONS TO MASTER.

ORIGINAL

Contact Information
540-Wire Wrap, Regular Point - Tail LG.=.560(14.22)
.100" (2.54mm) Contact Spacing x .200" (5.08mm) Row Spacing

| 725 Series Ultra-Mate Card Edge Connector - Press Fit |                            |                                                                                                                                                                                                   |                | ACAD REFERENCE NO. 725-ENG MASTER |    |         |          |
|-------------------------------------------------------|----------------------------|---------------------------------------------------------------------------------------------------------------------------------------------------------------------------------------------------|----------------|-----------------------------------|----|---------|----------|
| Ŭ                                                     |                            |                                                                                                                                                                                                   | DRAWN:         | J.LEE                             | SE |         | Aea Acta |
| Part Number: 725-013-540-101                          |                            |                                                                                                                                                                                                   | CHECKED:       |                                   |    | DATE:   |          |
|                                                       | EDAC INC                   | THESE DRAWINGS AND SPECIFICATIONS ARE THE PROPERTY OF EDAC INC., AND SHALL NOT BE REPRODUCED, OR COPIED OR USED AS THE BASIS FOR THE MANUFACTURE OR SALE OF APPARATUS WITHOLIT WRITTEN PERMISSION | SCALE:         |                                   |    | SHEET 1 | OF 1     |
|                                                       | TORONTO, ONTARIO           |                                                                                                                                                                                                   | DRAWING NUMBER |                                   |    |         | ISSUE    |
| YOUR CONNECTION TO                                    |                            |                                                                                                                                                                                                   | 725-ENG MASTER |                                   |    |         | 1        |
| YOUR CONNECTION TO C                                  | TORONTO, ONTARIO<br>CANADA | ARE THE PROPERTY OF EDAC INC.,AND<br>SHALL NOT BE REPRODUCED,OR COPIED<br>OR USED AS THE BASIS FOR THE                                                                                            | DRAWING NUMBER |                                   |    |         |          |