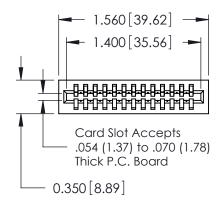

THIS IS A C.A.D. GENERATED DRAWING DO NOT MAKE MANUAL REVISIONS TO MASTER.

ORIGINAL

Contact Information
540-Wire Wrap, Regular Point - Tail LG.=.560(14.22)
.100" (2.54mm) Contact Spacing x .200" (5.08mm) Row Spacing

| 725 Series Ultra-Mate Card Edge Connector - Press Fit |                            |                                                                                                                                                                                                   |                | ACAD REFERENCE NO. 725-ENG MASTER |    |         |          |
|-------------------------------------------------------|----------------------------|---------------------------------------------------------------------------------------------------------------------------------------------------------------------------------------------------|----------------|-----------------------------------|----|---------|----------|
| Ŭ                                                     |                            |                                                                                                                                                                                                   | DRAWN:         | J.LEE                             | SE |         | Aea Acta |
| Part Number: 725-013-540-101                          |                            |                                                                                                                                                                                                   | CHECKED:       |                                   |    | DATE:   |          |
|                                                       | EDAC INC                   | THESE DRAWINGS AND SPECIFICATIONS ARE THE PROPERTY OF EDAC INC., AND SHALL NOT BE REPRODUCED, OR COPIED OR USED AS THE BASIS FOR THE MANUFACTURE OR SALE OF APPARATUS WITHOLIT WRITTEN PERMISSION | SCALE:         |                                   |    | SHEET 1 | OF 1     |
|                                                       | TORONTO, ONTARIO           |                                                                                                                                                                                                   | DRAWING NUMBER |                                   |    |         | ISSUE    |
| YOUR CONNECTION TO                                    |                            |                                                                                                                                                                                                   | 725-ENG MASTER |                                   |    |         | 1        |
| YOUR CONNECTION TO C                                  | TORONTO, ONTARIO<br>CANADA | ARE THE PROPERTY OF EDAC INC.,AND<br>SHALL NOT BE REPRODUCED,OR COPIED<br>OR USED AS THE BASIS FOR THE                                                                                            | DRAWING NUMBER |                                   |    |         |          |