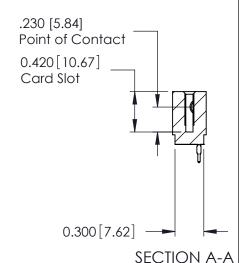

THIS IS A C.A.D. GENERATED DRAWING DO NOT MAKE MANUAL REVISIONS TO MASTER.

ISSUE NUMBER

ORIGINAL

Contact Information
520-P.C. Tail, Regular Point - Tail LG.=.175(4.45)
.100" (2.54mm) Contact Spacing x .200" (5.08mm) Row Spacing

725 Series Ultra-Mate Card Edge Connector - Press Fit

Part Number: 725-014-520-101

YOUR CONNECTION TO QUALITY & SERVICE

**EDAC INC** TORONTO, ONTARIO CANADA

THESE DRAWINGS AND SPECIFICATIONS ARE THE PROPERTY OF EDAC INC.,AND SHALL NOT BE REPRODUCED, OR COPIED OR USED AS THE BASIS FOR THE MANUFACTURE OR SALE OF APPARATUS WITHOUT WRITTEN PERMISSION.