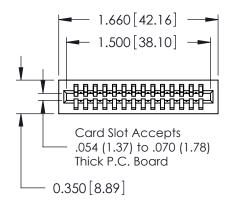

THIS IS A C.A.D. GENERATED DRAWING DO NOT MAKE MANUAL REVISIONS TO MASTER.

ISSUE NUMBER

ORIGINAL

Contact Information
520-P.C. Tail, Regular Point - Tail LG.=.175(4.45)
.100" (2.54mm) Contact Spacing x .200" (5.08mm) Row Spacing

725 Series Ultra-Mate Card Edge Connector - Press Fit

Part Number: 725-014-520-101

YOUR CONNECTION TO QUALITY & SERVICE

**EDAC INC** TORONTO, ONTARIO CANADA

THESE DRAWINGS AND SPECIFICATIONS ARE THE PROPERTY OF EDAC INC.,AND SHALL NOT BE REPRODUCED, OR COPIED OR USED AS THE BASIS FOR THE MANUFACTURE OR SALE OF APPARATUS WITHOUT WRITTEN PERMISSION.