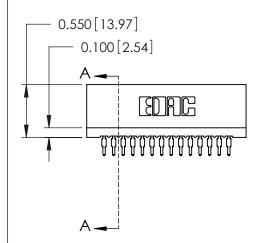

THIS IS A C.A.D. GENERATED DRAWING DO NOT MAKE MANUAL REVISIONS TO MASTER.

ISSUE NUMBER

ORIGINAL

Contact Information
520-P.C. Tail, Regular Point - Tail LG.=.175(4.45)
.100" (2.54mm) Contact Spacing x .200" (5.08mm) Row Spacing

725 Series Ultra-Mate Card Edge Connector - Press Fit

Part Number: 725-014-520-101

YOUR CONNECTION TO QUALITY & SERVICE

**EDAC INC** TORONTO, ONTARIO CANADA

THESE DRAWINGS AND SPECIFICATIONS ARE THE PROPERTY OF EDAC INC.,AND SHALL NOT BE REPRODUCED, OR COPIED OR USED AS THE BASIS FOR THE MANUFACTURE OR SALE OF APPARATUS WITHOUT WRITTEN PERMISSION.