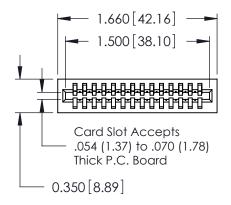

THIS IS A C.A.D. GENERATED DRAWING DO NOT MAKE MANUAL REVISIONS TO MASTER.

ISSUE NUMBER

ORIGINAL

Contact Information
522-P.C. Tail, Regular Point - Tail LG.=.375(9.53)
.100" (2.54mm) Contact Spacing x .200" (5.08mm) Row Spacing