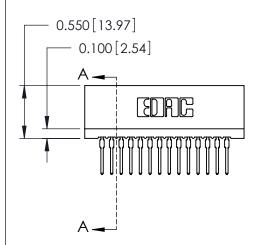

THIS IS A C.A.D. GENERATED DRAWING DO NOT MAKE MANUAL REVISIONS TO MASTER.

ISSUE NUMBER

ORIGINAL

Contact Information
522-P.C. Tail, Regular Point - Tail LG.=.375(9.53)
.100" (2.54mm) Contact Spacing x .200" (5.08mm) Row Spacing