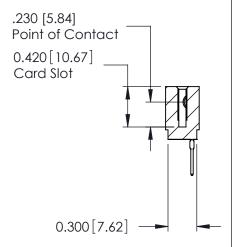

THIS IS A C.A.D. GENERATED DRAWING DO NOT MAKE MANUAL REVISIONS TO MASTER.

ISSUE NUMBER

ORIGINAL

Contact Information
522-P.C. Tail, Regular Point - Tail LG.=.375(9.53)
.100" (2.54mm) Contact Spacing x .200" (5.08mm) Row Spacing