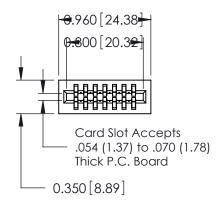

THIS IS A C.A.D. GENERATED DRAWING DO NOT MAKE MANUAL REVISIONS TO MASTER.

ISSUE NUMBER

ORIGINAL

Contact Information
522-P.C. Tail, Regular Point - Tail LG.=.375(9.53)
.100" (2.54mm) Contact Spacing x .200" (5.08mm) Row Spacing