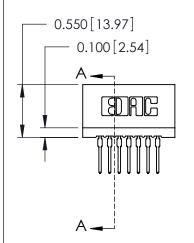

THIS IS A C.A.D. GENERATED DRAWING DO NOT MAKE MANUAL REVISIONS TO MASTER.

ISSUE NUMBER

ORIGINAL

Contact Information
522-P.C. Tail, Regular Point - Tail LG.=.375(9.53)
.100" (2.54mm) Contact Spacing x .200" (5.08mm) Row Spacing