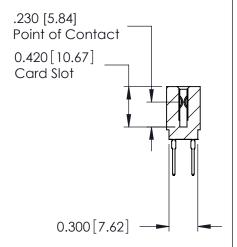

THIS IS A C.A.D. GENERATED DRAWING DO NOT MAKE MANUAL REVISIONS TO MASTER.

ISSUE NUMBER

ORIGINAL

Contact Information
522-P.C. Tail, Regular Point - Tail LG.=.375(9.53)
.100" (2.54mm) Contact Spacing x .200" (5.08mm) Row Spacing