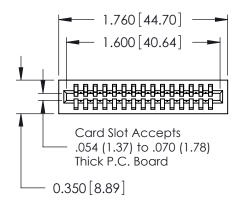

THIS IS A C.A.D. GENERATED DRAWING DO NOT MAKE MANUAL REVISIONS TO MASTER.

ISSUE NUMBER

ORIGINAL

Contact Information
520-P.C. Tail, Regular Point - Tail LG.=.175(4.45)
.100" (2.54mm) Contact Spacing x .200" (5.08mm) Row Spacing

725 Series Ultra-Mate Card Edge Connector - Press Fit

Part Number: 725-015-520-101

YOUR CONNECTION TO QUALITY & SERVICE

**EDAC INC** TORONTO, ONTARIO CANADA

THESE DRAWINGS AND SPECIFICATIONS ARE THE PROPERTY OF EDAC INC.,AND SHALL NOT BE REPRODUCED, OR COPIED OR USED AS THE BASIS FOR THE MANUFACTURE OR SALE OF APPARATUS WITHOUT WRITTEN PERMISSION.