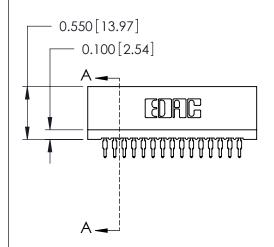

THIS IS A C.A.D. GENERATED DRAWING DO NOT MAKE MANUAL REVISIONS TO MASTER.

ISSUE NUMBER

ORIGINAL

Contact Information
520-P.C. Tail, Regular Point - Tail LG.=.175(4.45)
.100" (2.54mm) Contact Spacing x .200" (5.08mm) Row Spacing

725 Series Ultra-Mate Card Edge Connector - Press Fit

Part Number: 725-015-520-101

YOUR CONNECTION TO QUALITY & SERVICE

**EDAC INC** TORONTO, ONTARIO CANADA

THESE DRAWINGS AND SPECIFICATIONS ARE THE PROPERTY OF EDAC INC.,AND SHALL NOT BE REPRODUCED, OR COPIED OR USED AS THE BASIS FOR THE MANUFACTURE OR SALE OF APPARATUS WITHOUT WRITTEN PERMISSION.