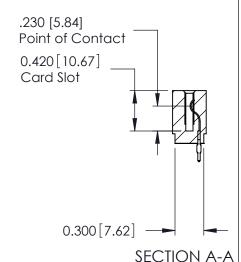

THIS IS A C.A.D. GENERATED DRAWING DO NOT MAKE MANUAL REVISIONS TO MASTER.

ISSUE NUMBER

ORIGINAL

Contact Information
520-P.C. Tail, Regular Point - Tail LG.=.175(4.45)
.100" (2.54mm) Contact Spacing x .200" (5.08mm) Row Spacing

725 Series Ultra-Mate Card Edge Connector - Press Fit

Part Number: 725-015-520-101

YOUR CONNECTION TO QUALITY & SERVICE

**EDAC INC** TORONTO, ONTARIO CANADA

THESE DRAWINGS AND SPECIFICATIONS ARE THE PROPERTY OF EDAC INC.,AND SHALL NOT BE REPRODUCED, OR COPIED OR USED AS THE BASIS FOR THE MANUFACTURE OR SALE OF APPARATUS WITHOUT WRITTEN PERMISSION.