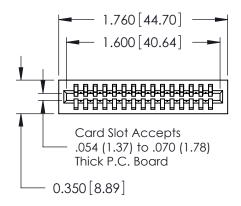

THIS IS A C.A.D. GENERATED DRAWING DO NOT MAKE MANUAL REVISIONS TO MASTER.

ORIGINAL

Contact Information
522-P.C. Tail, Regular Point - Tail LG.=.375(9.53)
.100" (2.54mm) Contact Spacing x .200" (5.08mm) Row Spacing

| 725 Series Ultra-Mate Card Edge Connector - Press Fit |                          |                                                                                                                                                                                                   |                | ACAD REFERENCE NO EGALOMSARA |                |   |  |
|-------------------------------------------------------|--------------------------|---------------------------------------------------------------------------------------------------------------------------------------------------------------------------------------------------|----------------|------------------------------|----------------|---|--|
| · ·                                                   |                          |                                                                                                                                                                                                   | DRAWN:         | J.LEE                        | DATE: AUG31/09 |   |  |
| Part Number: 725-015-522-101                          |                          |                                                                                                                                                                                                   | CHECKED:       |                              | DATE:          |   |  |
| YOUR CONNECTION TO                                    | EDAC INC                 | THESE DRAWINGS AND SPECIFICATIONS ARE THE PROPERTY OF EDAC INC., AND SHALL NOT BE REPRODUCED, OR COPIED OR USED AS THE BASIS FOR THE MANUFACTURE OR SALE OF APPARATUS WITHOUT WRITTEN PERMISSION. | SCALE:         |                              | SHEET 1 OF 1   |   |  |
|                                                       | TORONTO, ONTARIO         |                                                                                                                                                                                                   | DRAWING NUMBER |                              | ISSUE          |   |  |
|                                                       | CANADA QUALITY & SERVICE |                                                                                                                                                                                                   | 725-ENG MASTER |                              |                | 1 |  |