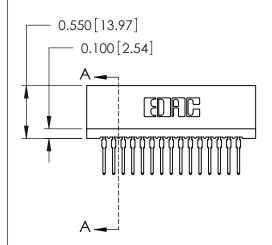

THIS IS A C.A.D. GENERATED DRAWING DO NOT MAKE MANUAL REVISIONS TO MASTER.

ORIGINAL

Contact Information
522-P.C. Tail, Regular Point - Tail LG.=.375(9.53)
.100" (2.54mm) Contact Spacing x .200" (5.08mm) Row Spacing

| 725 Series Ultra-Mate Card Edge Connector - Press Fit |                          |                                                                                                                                                                                                   |                | ACAD REFERENCE NO EGALOMSARA |                |   |  |
|-------------------------------------------------------|--------------------------|---------------------------------------------------------------------------------------------------------------------------------------------------------------------------------------------------|----------------|------------------------------|----------------|---|--|
| · ·                                                   |                          |                                                                                                                                                                                                   | DRAWN:         | J.LEE                        | DATE: AUG31/09 |   |  |
| Part Number: 725-015-522-101                          |                          |                                                                                                                                                                                                   | CHECKED:       |                              | DATE:          |   |  |
| YOUR CONNECTION TO                                    | EDAC INC                 | THESE DRAWINGS AND SPECIFICATIONS ARE THE PROPERTY OF EDAC INC., AND SHALL NOT BE REPRODUCED, OR COPIED OR USED AS THE BASIS FOR THE MANUFACTURE OR SALE OF APPARATUS WITHOUT WRITTEN PERMISSION. | SCALE:         |                              | SHEET 1 OF 1   |   |  |
|                                                       | TORONTO, ONTARIO         |                                                                                                                                                                                                   | DRAWING NUMBER |                              | ISSUE          |   |  |
|                                                       | CANADA QUALITY & SERVICE |                                                                                                                                                                                                   | 725-ENG MASTER |                              |                | 1 |  |