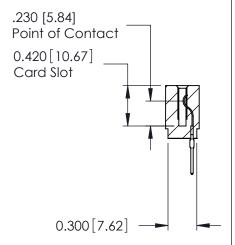

THIS IS A C.A.D. GENERATED DRAWING DO NOT MAKE MANUAL REVISIONS TO MASTER.

ORIGINAL

Contact Information
522-P.C. Tail, Regular Point - Tail LG.=.375(9.53)
.100" (2.54mm) Contact Spacing x .200" (5.08mm) Row Spacing

| 725 Series Ultra-Mate Card Edge Connector - Press Fit |                          |                                                                                                                                                                                                   |                | ACAD REFERENCE NO EGALOMSARA |                |   |  |
|-------------------------------------------------------|--------------------------|---------------------------------------------------------------------------------------------------------------------------------------------------------------------------------------------------|----------------|------------------------------|----------------|---|--|
| · ·                                                   |                          |                                                                                                                                                                                                   | DRAWN:         | J.LEE                        | DATE: AUG31/09 |   |  |
| Part Number: 725-015-522-101                          |                          |                                                                                                                                                                                                   | CHECKED:       |                              | DATE:          |   |  |
| YOUR CONNECTION TO                                    | EDAC INC                 | THESE DRAWINGS AND SPECIFICATIONS ARE THE PROPERTY OF EDAC INC., AND SHALL NOT BE REPRODUCED, OR COPIED OR USED AS THE BASIS FOR THE MANUFACTURE OR SALE OF APPARATUS WITHOUT WRITTEN PERMISSION. | SCALE:         |                              | SHEET 1 OF 1   |   |  |
|                                                       | TORONTO, ONTARIO         |                                                                                                                                                                                                   | DRAWING NUMBER |                              | ISSUE          |   |  |
|                                                       | CANADA QUALITY & SERVICE |                                                                                                                                                                                                   | 725-ENG MASTER |                              |                | 1 |  |