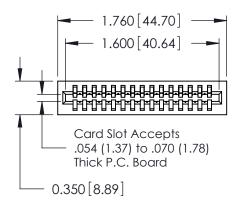

THIS IS A C.A.D. GENERATED DRAWING DO NOT MAKE MANUAL REVISIONS TO MASTER.

ISSUE NUMBER

ORIGINAL

Contact Information
525-P.C. Tail, High Point - Tail LG.=.175(4.45)
.100" (2.54mm) Contact Spacing x .200" (5.08mm) Row Spacing

725 Series Ultra-Mate Card Edge Connector - Press Fit

Part Number: 725-015-525-101

YOUR CONNECTION TO QUALITY & SERVICE

**EDAC INC** TORONTO, ONTARIO CANADA

THESE DRAWINGS AND SPECIFICATIONS ARE THE PROPERTY OF EDAC INC.,AND SHALL NOT BE REPRODUCED, OR COPIED OR USED AS THE BASIS FOR THE MANUFACTURE OR SALE OF APPARATUS WITHOUT WRITTEN PERMISSION.