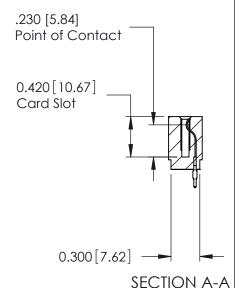

THIS IS A C.A.D. GENERATED DRAWING DO NOT MAKE MANUAL REVISIONS TO MASTER.

ISSUE NUMBER

ORIGINAL

Contact Information
525-P.C. Tail, High Point - Tail LG.=.175(4.45)
.100" (2.54mm) Contact Spacing x .200" (5.08mm) Row Spacing

725 Series Ultra-Mate Card Edge Connector - Press Fit

Part Number: 725-015-525-101

YOUR CONNECTION TO QUALITY & SERVICE

**EDAC INC** TORONTO, ONTARIO CANADA

THESE DRAWINGS AND SPECIFICATIONS ARE THE PROPERTY OF EDAC INC.,AND SHALL NOT BE REPRODUCED, OR COPIED OR USED AS THE BASIS FOR THE MANUFACTURE OR SALE OF APPARATUS WITHOUT WRITTEN PERMISSION.