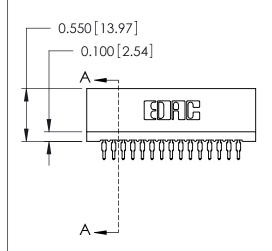

THIS IS A C.A.D. GENERATED DRAWING DO NOT MAKE MANUAL REVISIONS TO MASTER.

ISSUE NUMBER

ORIGINAL

Contact Information
525-P.C. Tail, High Point - Tail LG.=.175(4.45)
.100" (2.54mm) Contact Spacing x .200" (5.08mm) Row Spacing

725 Series Ultra-Mate Card Edge Connector - Press Fit

Part Number: 725-015-525-101

YOUR CONNECTION TO QUALITY & SERVICE

**EDAC INC** TORONTO, ONTARIO CANADA

THESE DRAWINGS AND SPECIFICATIONS ARE THE PROPERTY OF EDAC INC.,AND SHALL NOT BE REPRODUCED, OR COPIED OR USED AS THE BASIS FOR THE MANUFACTURE OR SALE OF APPARATUS WITHOUT WRITTEN PERMISSION.