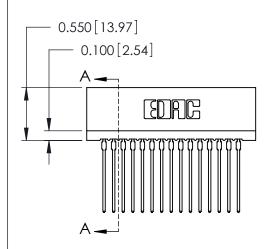

THIS IS A C.A.D. GENERATED DRAWING DO NOT MAKE MANUAL REVISIONS TO MASTER.

ISSUE NUMBER

ORIGINAL

Contact Information
541-Wire Wrap, Regular Point - Tail LG.=.750(19.05)
.100" (2.54mm) Contact Spacing x .200" (5.08mm) Row Spacing

725 Series Ultra-Mate Card Edge Connector - Press Fit Part Number: 725-015-541-101

YOUR CONNECTION TO QUALITY & SERVICE

**EDAC INC** TORONTO, ONTARIO CANADA

THESE DRAWINGS AND SPECIFICATIONS ARE THE PROPERTY OF EDAC INC.,AND SHALL NOT BE REPRODUCED, OR COPIED OR USED AS THE BASIS FOR THE MANUFACTURE OR SALE OF APPARATUS WITHOUT WRITTEN PERMISSION.