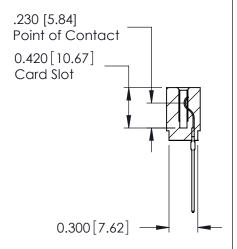

DRAWN: J.LEE DATE: AUG31/09 SEGTION A-A CHECKED: SHEET 1 OF 1 SCALE: DRAWING NUMBER **ISSUE** 

ACAD REFERENCE NO.

725-ENG MASTER

725-ENG MASTER