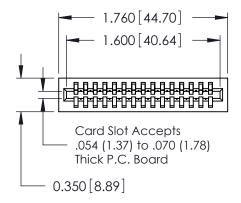

THIS IS A C.A.D. GENERATED DRAWING DO NOT MAKE MANUAL REVISIONS TO MASTER.

ISSUE NUMBER

ORIGINAL

Contact Information
541-Wire Wrap, Regular Point - Tail LG.=.750(19.05)
.100" (2.54mm) Contact Spacing x .200" (5.08mm) Row Spacing

725 Series Ultra-Mate Card Edge Connector - Press Fit Part Number: 725-015-541-101

YOUR CONNECTION TO QUALITY & SERVICE

**EDAC INC** TORONTO, ONTARIO CANADA

THESE DRAWINGS AND SPECIFICATIONS ARE THE PROPERTY OF EDAC INC.,AND SHALL NOT BE REPRODUCED, OR COPIED OR USED AS THE BASIS FOR THE MANUFACTURE OR SALE OF APPARATUS WITHOUT WRITTEN PERMISSION.