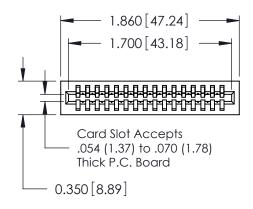

THIS IS A C.A.D. GENERATED DRAWING DO NOT MAKE MANUAL REVISIONS TO MASTER.

ISSUE NUMBER

ORIGINAL

Contact Information
520-P.C. Tail, Regular Point - Tail LG.=.175(4.45)
.100" (2.54mm) Contact Spacing x .200" (5.08mm) Row Spacing

725 Series Ultra-Mate Card Edge Connector - Press Fit

Part Number: 725-016-520-101

YOUR CONNECTION TO QUALITY & SERVICE

**EDAC INC** TORONTO, ONTARIO CANADA

THESE DRAWINGS AND SPECIFICATIONS ARE THE PROPERTY OF EDAC INC.,AND SHALL NOT BE REPRODUCED, OR COPIED OR USED AS THE BASIS FOR THE MANUFACTURE OR SALE OF APPARATUS WITHOUT WRITTEN PERMISSION.