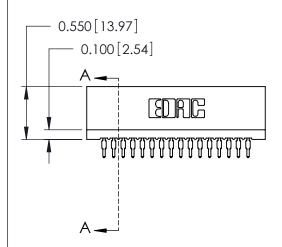

THIS IS A C.A.D. GENERATED DRAWING DO NOT MAKE MANUAL REVISIONS TO MASTER.

ISSUE NUMBER

ORIGINAL

Contact Information
520-P.C. Tail, Regular Point - Tail LG.=.175(4.45)
.100" (2.54mm) Contact Spacing x .200" (5.08mm) Row Spacing

725 Series Ultra-Mate Card Edge Connector - Press Fit

Part Number: 725-016-520-101

YOUR CONNECTION TO QUALITY & SERVICE

**EDAC INC** TORONTO, ONTARIO CANADA

THESE DRAWINGS AND SPECIFICATIONS ARE THE PROPERTY OF EDAC INC.,AND SHALL NOT BE REPRODUCED, OR COPIED OR USED AS THE BASIS FOR THE MANUFACTURE OR SALE OF APPARATUS WITHOUT WRITTEN PERMISSION.