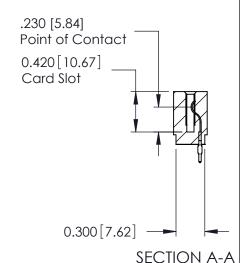

THIS IS A C.A.D. GENERATED DRAWING DO NOT MAKE MANUAL REVISIONS TO MASTER.

ISSUE NUMBER

ORIGINAL

Contact Information
520-P.C. Tail, Regular Point - Tail LG.=.175(4.45)
.100" (2.54mm) Contact Spacing x .200" (5.08mm) Row Spacing

725 Series Ultra-Mate Card Edge Connector - Press Fit

Part Number: 725-016-520-101

YOUR CONNECTION TO QUALITY & SERVICE

**EDAC INC** TORONTO, ONTARIO CANADA

THESE DRAWINGS AND SPECIFICATIONS ARE THE PROPERTY OF EDAC INC.,AND SHALL NOT BE REPRODUCED, OR COPIED OR USED AS THE BASIS FOR THE MANUFACTURE OR SALE OF APPARATUS WITHOUT WRITTEN PERMISSION.