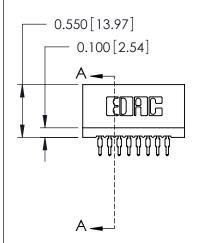

THIS IS A C.A.D. GENERATED DRAWING DO NOT MAKE MANUAL REVISIONS TO MASTER.

ISSUE NUMBER

ORIGINAL

Contact Information
520-P.C. Tail, Regular Point - Tail LG.=.175(4.45)
.100" (2.54mm) Contact Spacing x .200" (5.08mm) Row Spacing

725 Series Ultra-Mate Card Edge Connector - Press Fit

Part Number: 725-016-520-201

YOUR CONNECTION TO QUALITY & SERVICE

**EDAC INC** TORONTO, ONTARIO CANADA

THESE DRAWINGS AND SPECIFICATIONS ARE THE PROPERTY OF EDAC INC., AND SHALL NOT BE REPRODUCED, OR COPIED OR USED AS THE BASIS FOR THE MANUFACTURE OR SALE OF APPARATUS WITHOUT WRITTEN PERMISSION.