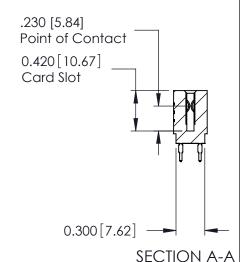

THIS IS A C.A.D. GENERATED DRAWING DO NOT MAKE MANUAL REVISIONS TO MASTER.

ISSUE NUMBER

ORIGINAL

Contact Information
520-P.C. Tail, Regular Point - Tail LG.=.175(4.45)
.100" (2.54mm) Contact Spacing x .200" (5.08mm) Row Spacing