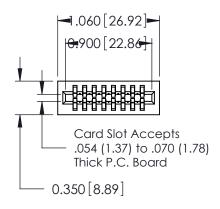

725 Series Ultra-Mate Card Edge Connector - Press Fit

Part Number: 725-016-520-201

YOUR CONNECTION TO QUALITY & SERVICE

**EDAC INC** TORONTO, ONTARIO CANADA

THESE DRAWINGS AND SPECIFICATIONS ARE THE PROPERTY OF EDAC INC., AND SHALL NOT BE REPRODUCED, OR COPIED OR USED AS THE BASIS FOR THE MANUFACTURE OR SALE OF APPARATUS WITHOUT WRITTEN PERMISSION.