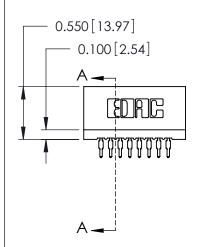

THIS IS A C.A.D. GENERATED DRAWING DO NOT MAKE MANUAL REVISIONS TO MASTER.

ISSUE NUMBER

ORIGINAL

Contact Information
525-P.C. Tail, High Point - Tail LG.=.175(4.45)
.100" (2.54mm) Contact Spacing x .200" (5.08mm) Row Spacing

725 Series Ultra-Mate Card Edge Connector - Press Fit

Part Number: 725-016-525-201

YOUR CONNECTION TO QUALITY & SERVICE

**EDAC INC** TORONTO, ONTARIO CANADA

THESE DRAWINGS AND SPECIFICATIONS ARE THE PROPERTY OF EDAC INC.,AND SHALL NOT BE REPRODUCED, OR COPIED OR USED AS THE BASIS FOR THE MANUFACTURE OR SALE OF APPARATUS WITHOUT WRITTEN PERMISSION.