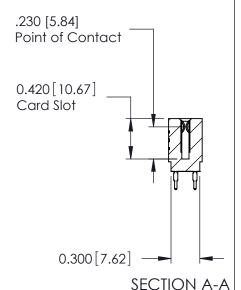

THIS IS A C.A.D. GENERATED DRAWING DO NOT MAKE MANUAL REVISIONS TO MASTER.

ISSUE NUMBER

ORIGINAL

Contact Information
525-P.C. Tail, High Point - Tail LG.=.175(4.45)
.100" (2.54mm) Contact Spacing x .200" (5.08mm) Row Spacing

725 Series Ultra-Mate Card Edge Connector - Press Fit

Part Number: 725-016-525-201

YOUR CONNECTION TO QUALITY & SERVICE

**EDAC INC** TORONTO, ONTARIO CANADA

THESE DRAWINGS AND SPECIFICATIONS ARE THE PROPERTY OF EDAC INC.,AND SHALL NOT BE REPRODUCED, OR COPIED OR USED AS THE BASIS FOR THE MANUFACTURE OR SALE OF APPARATUS WITHOUT WRITTEN PERMISSION.