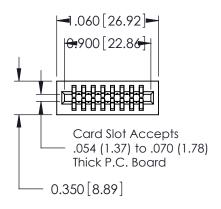

725 Series Ultra-Mate Card Edge Connector - Press Fit

Part Number: 725-016-525-201

YOUR CONNECTION TO QUALITY & SERVICE

**EDAC INC** TORONTO, ONTARIO CANADA

THESE DRAWINGS AND SPECIFICATIONS ARE THE PROPERTY OF EDAC INC.,AND SHALL NOT BE REPRODUCED, OR COPIED OR USED AS THE BASIS FOR THE MANUFACTURE OR SALE OF APPARATUS WITHOUT WRITTEN PERMISSION.