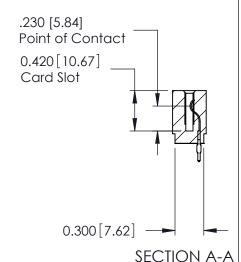

THIS IS A C.A.D. GENERATED DRAWING DO NOT MAKE MANUAL REVISIONS TO MASTER.

ISSUE NUMBER

ORIGINAL

Contact Information
520-P.C. Tail, Regular Point - Tail LG.=.175(4.45)
.100" (2.54mm) Contact Spacing x .200" (5.08mm) Row Spacing

725 Series Ultra-Mate Card Edge Connector - Press Fit

Part Number: 725-018-520-101

YOUR CONNECTION TO QUALITY & SERVICE

**EDAC INC** TORONTO, ONTARIO CANADA

THESE DRAWINGS AND SPECIFICATIONS ARE THE PROPERTY OF EDAC INC.,AND SHALL NOT BE REPRODUCED, OR COPIED OR USED AS THE BASIS FOR THE MANUFACTURE OR SALE OF APPARATUS WITHOUT WRITTEN PERMISSION.