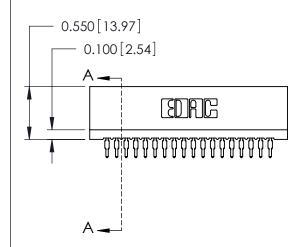

THIS IS A C.A.D. GENERATED DRAWING DO NOT MAKE MANUAL REVISIONS TO MASTER.

ISSUE NUMBER

ORIGINAL

Contact Information
520-P.C. Tail, Regular Point - Tail LG.=.175(4.45)
.100" (2.54mm) Contact Spacing x .200" (5.08mm) Row Spacing

725 Series Ultra-Mate Card Edge Connector - Press Fit

Part Number: 725-018-520-101

YOUR CONNECTION TO QUALITY & SERVICE

**EDAC INC** TORONTO, ONTARIO CANADA

THESE DRAWINGS AND SPECIFICATIONS ARE THE PROPERTY OF EDAC INC.,AND SHALL NOT BE REPRODUCED, OR COPIED OR USED AS THE BASIS FOR THE MANUFACTURE OR SALE OF APPARATUS WITHOUT WRITTEN PERMISSION.