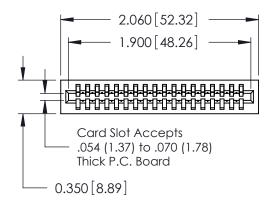

THIS IS A C.A.D. GENERATED DRAWING DO NOT MAKE MANUAL REVISIONS TO MASTER.

ISSUE NUMBER

ORIGINAL

Contact Information
520-P.C. Tail, Regular Point - Tail LG.=.175(4.45)
.100" (2.54mm) Contact Spacing x .200" (5.08mm) Row Spacing

725 Series Ultra-Mate Card Edge Connector - Press Fit

Part Number: 725-018-520-101

YOUR CONNECTION TO QUALITY & SERVICE

**EDAC INC** TORONTO, ONTARIO CANADA

THESE DRAWINGS AND SPECIFICATIONS ARE THE PROPERTY OF EDAC INC.,AND SHALL NOT BE REPRODUCED, OR COPIED OR USED AS THE BASIS FOR THE MANUFACTURE OR SALE OF APPARATUS WITHOUT WRITTEN PERMISSION.