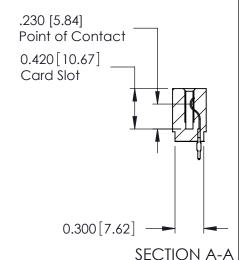

THIS IS A C.A.D. GENERATED DRAWING DO NOT MAKE MANUAL REVISIONS TO MASTER.

ISSUE NUMBER

ORIGINAL

Contact Information
520-P.C. Tail, Regular Point - Tail LG.=.175(4.45)
.100" (2.54mm) Contact Spacing x .200" (5.08mm) Row Spacing