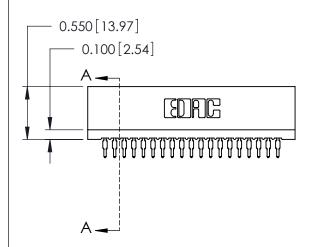

THIS IS A C.A.D. GENERATED DRAWING DO NOT MAKE MANUAL REVISIONS TO MASTER.

ISSUE NUMBER

ORIGINAL

Contact Information
520-P.C. Tail, Regular Point - Tail LG.=.175(4.45)
.100" (2.54mm) Contact Spacing x .200" (5.08mm) Row Spacing