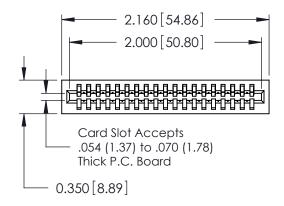

THIS IS A C.A.D. GENERATED DRAWING DO NOT MAKE MANUAL REVISIONS TO MASTER.

ISSUE NUMBER

ORIGINAL

Contact Information
520-P.C. Tail, Regular Point - Tail LG.=.175(4.45)
.100" (2.54mm) Contact Spacing x .200" (5.08mm) Row Spacing