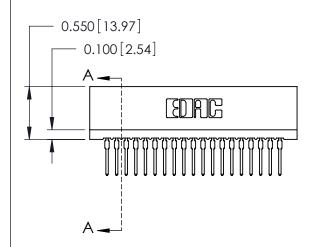

THIS IS A C.A.D. GENERATED DRAWING DO NOT MAKE MANUAL REVISIONS TO MASTER.

ISSUE NUMBER

ORIGINAL

Contact Information
522-P.C. Tail, Regular Point - Tail LG.=.375(9.53)
.100" (2.54mm) Contact Spacing x .200" (5.08mm) Row Spacing