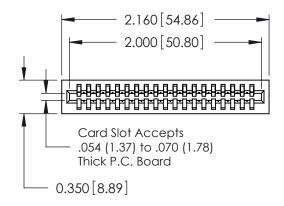

THIS IS A C.A.D. GENERATED DRAWING DO NOT MAKE MANUAL REVISIONS TO MASTER.

ISSUE NUMBER

ORIGINAL

Contact Information
522-P.C. Tail, Regular Point - Tail LG.=.375(9.53)
.100" (2.54mm) Contact Spacing x .200" (5.08mm) Row Spacing