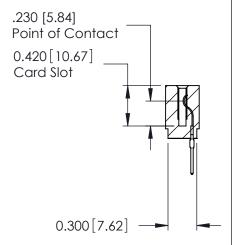

THIS IS A C.A.D. GENERATED DRAWING DO NOT MAKE MANUAL REVISIONS TO MASTER.

ISSUE NUMBER

ORIGINAL

Contact Information
522-P.C. Tail, Regular Point - Tail LG.=.375(9.53)
.100" (2.54mm) Contact Spacing x .200" (5.08mm) Row Spacing